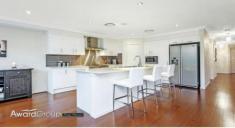

- \* Generous layout with contemporary easy care finishes
- \* Flowing interiors with large stylish family living and dining
- \* Deluxe kitchen with stainless appliances, gas cooking, polyurethane cabinetry and stone benchtops
- \* Separate formal lounge
- \* Spacious upper level rumpus/living with access to undercover balcony
- \* Master suite with spa en-suite and walk-in robe
- \* Separate study or 5th bedroom
- \* Bedrooms with built-ins and plush carpet
- \* Three full designer family bathrooms