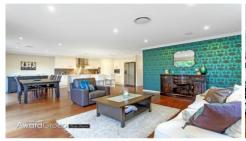

- \* Generous layout with contemporary easy care finishes
- \* Flowing interiors with large stylish family living and dining
- \* Deluxe kitchen with stainless appliances, gas cooking, polyurethane cabinetry and stone benchtops
- \* Separate formal lounge
- \* Spacious upper level rumpus/living with access to undercover balcony
- \* Master suite with spa en-suite and walk-in robe
- \* Separate study or 5th bedroom
- \* Bedrooms with built-ins and plush carpet
- \* Three full designer family bathrooms