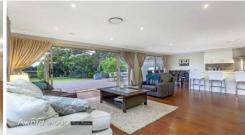

- \* Generous layout with contemporary easy care finishes
- \* Flowing interiors with large stylish family living and dining
- \* Deluxe kitchen with stainless appliances, gas cooking, polyurethane cabinetry and stone benchtops
- \* Separate formal lounge
- \* Spacious upper level rumpus/living with access to undercover balcony
- \* Master suite with spa en-suite and walk-in robe
- \* Separate study or 5th bedroom
- \* Bedrooms with built-ins and plush carpet
- \* Three full designer family bathrooms