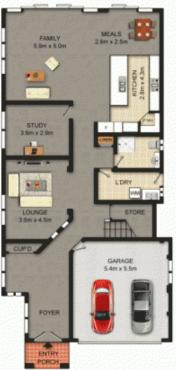

- \* Generous layout with contemporary easy care finishes
- \* Flowing interiors with large stylish family living and dining
- \* Deluxe kitchen with stainless appliances, gas cooking, polyurethane cabinetry and stone benchtops
- \* Separate formal lounge
- \* Spacious upper level rumpus/living with access to undercover balcony
- \* Master suite with spa en-suite and walk-in robe
- \* Separate study or 5th bedroom
- \* Bedrooms with built-ins and plush carpet
- \* Three full designer family bathrooms