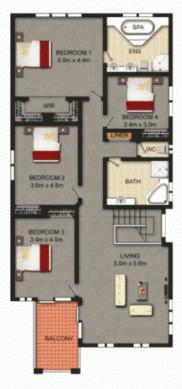

- \* Generous layout with contemporary easy care finishes
- \* Flowing interiors with large stylish family living and dining
- \* Deluxe kitchen with stainless appliances, gas cooking, polyurethane cabinetry and stone benchtops
- \* Separate formal lounge
- \* Spacious upper level rumpus/living with access to undercover balcony
- \* Master suite with spa en-suite and walk-in robe
- \* Separate study or 5th bedroom
- \* Bedrooms with built-ins and plush carpet
- \* Three full designer family bathrooms