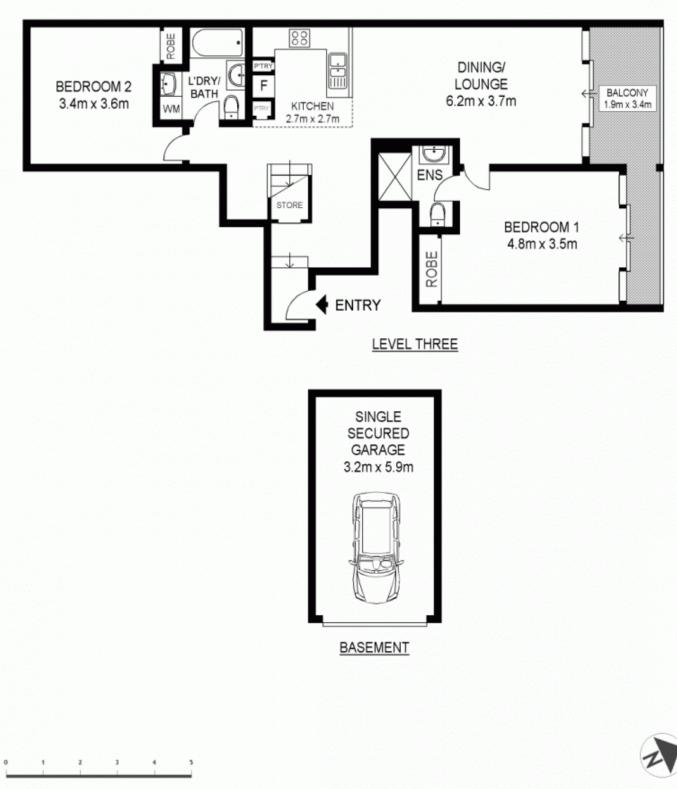

37/20 Herbert Street WEST RYDE NSW

"HERMITAGE MEWS"... 2 BEDROOM LUXURY APARTMENT.

Features include;

- \* Built-in robes to both bedrooms
- \* En-suite to main
- \* Internal laundry
- \* Main bathroom with a bath
- \* Open plan kitchen with stone bench tops, stainless steel gas cooktop stainless steel electric oven
- \* Large living area with floating floorboards
- \* Carpet in bedrooms
- \* Split system reverse cycle air conditioning
- \* Media/study alcove
- \* Large North facing balcony with access from living and main bedroom

Scale shown in metres. All dimensions herein are approximate and gathered from sources believed to be reliable. Whilst every effort is made for the accuracy of our floor plans, interested parties should rely on their own enquiries. Floor Plans by Industrie Media | industriemedia.tv