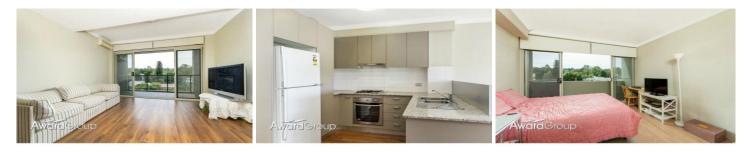

37/20 Herbert Street WEST RYDE NSW

"HERMITAGE MEWS"... 2 BEDROOM LUXURY APARTMENT.

Features include;

- \* Built-in robes to both bedrooms
- \* En-suite to main
- \* Internal laundry
- \* Main bathroom with a bath
- \* Open plan kitchen with stone bench tops, stainless steel gas cooktop stainless steel electric oven
- \* Large living area with floating floorboards
- \* Carpet in bedrooms
- \* Split system reverse cycle air conditioning
- \* Media/study alcove
- \* Large North facing balcony with access from living and main bedroom

37/20 Herbert Street, West Ryde