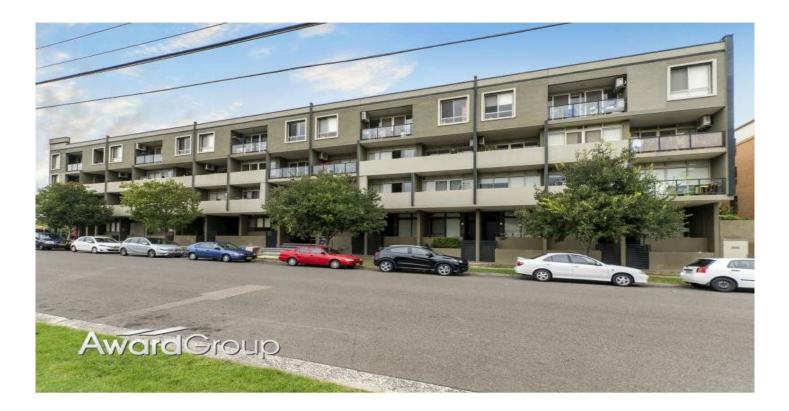

37/20 Herbert Street WEST RYDE NSW

"HERMITAGE MEWS"... 2 BEDROOM LUXURY APARTMENT.

Features include;

- \* Built-in robes to both bedrooms
- \* En-suite to main
- \* Internal laundry
- \* Main bathroom with a bath
- \* Open plan kitchen with stone bench tops, stainless steel gas cooktop stainless steel electric oven
- \* Large living area with floating floorboards
- \* Carpet in bedrooms
- \* Split system reverse cycle air conditioning
- \* Media/study alcove
- \* Large North facing balcony with access from living and main bedroom

37/20 Herbert Street, West Ryde