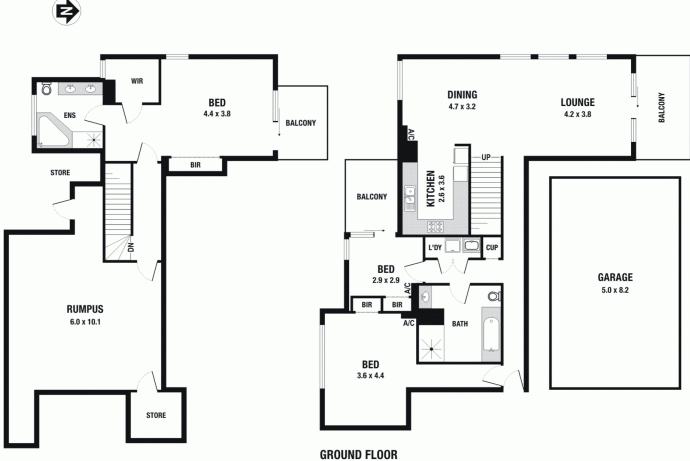

## 20/4 Taylors Drive, Lane Cove North

**FIRST FLOOR** 

Please note: All stated dimensions are approximate only. Particulars given are for general purpose only and do not constitute any representation on the part of the vendor or agent.