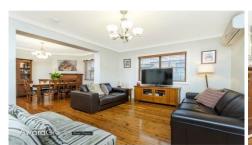

- \* Generous layout offers both formal and informal living zones
- \* Sunlit sliding door opens to private alfresco entertaining area and yard
- \* Beautifully renovated gas kitchen with stainless steel SMEG appliances, 900mm cook top and oven, dishwasher, polyurethane cupboards and 40mm stone benchtops