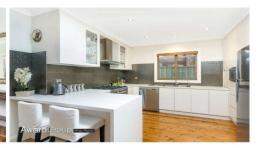

- \* Generous layout offers both formal and informal living zones
- \* Sunlit sliding door opens to private alfresco entertaining area and yard
- \* Beautifully renovated gas kitchen with stainless steel SMEG appliances, 900mm cook top and oven, dishwasher, polyurethane cupboards and 40mm stone benchtops