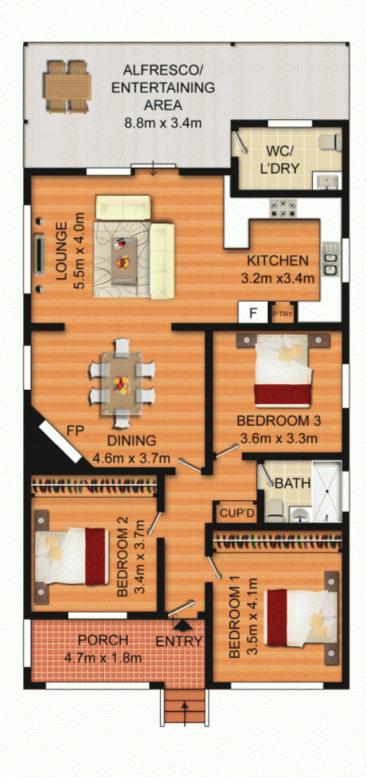

- \* Generous layout offers both formal and informal living zones
- \* Sunlit sliding door opens to private alfresco entertaining area and yard
- \* Beautifully renovated gas kitchen with stainless steel SMEG appliances, 900mm cook top and oven, dishwasher, polyurethane cupboards and 40mm stone benchtops

\* 3 large bedrooms (2 with built-in robes)

## 3 📭 1 🔓 2 🖨

**Land Size**: 578.515 sqm

View: https://www.awardgroup.com.au/sale/nsw/n

orthern-suburbs/melrose-park/residential/ho

use/5230153

Scale shown in metres. All dimensions herein are approximate and gathered from sources believed to be reliable. Whilst every effort is made for the accuracy of our floor plans, interested parties should rely on their own enquiries. Floor Plans by Industrie Media | industriemedia.tv