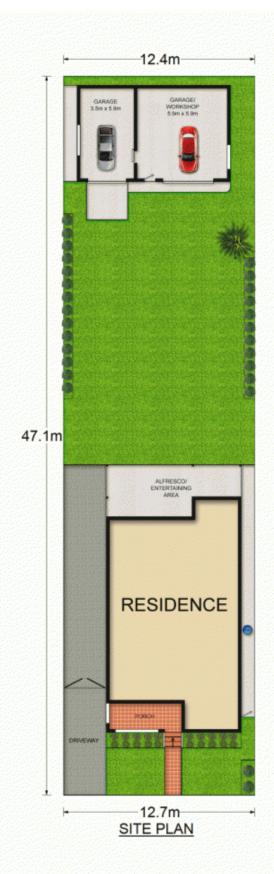

## 3 📭 1 🔓 2 🖨

**Land Size**: 578.515 sqm

View: https://www.awardgroup.com.au/sale/nsw/n

orthern-suburbs/melrose-park/residential/ho

use/5230153

Scale shown in metres. All dimensions herein are approximate and gathered from sources believed to be reliable. Whilst every effort is made for the accuracy of our floor plans, interested parties should rely on their own enquiries. Floor Plans by Industrie Media | industriemedia.tv