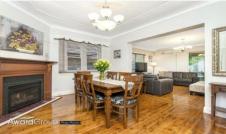

- \* Generous layout offers both formal and informal living zones
- \* Sunlit sliding door opens to private alfresco entertaining area and yard
- \* Beautifully renovated gas kitchen with stainless steel SMEG appliances, 900mm cook top and oven, dishwasher, polyurethane cupboards and 40mm stone benchtops