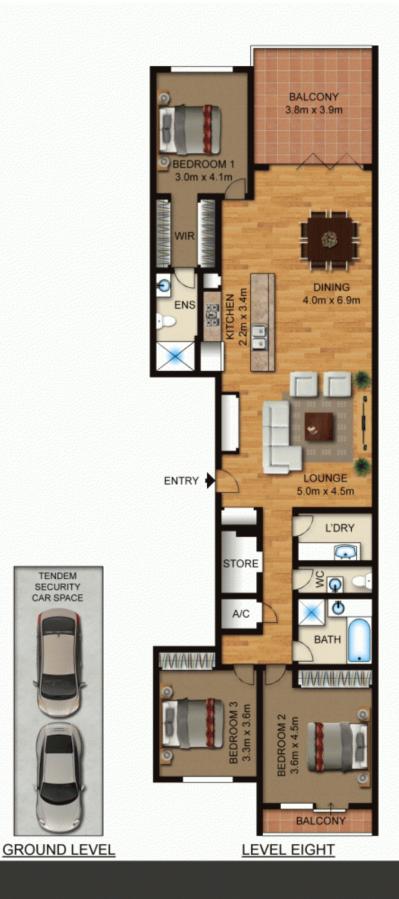

## 38/2 Bay Drive, MEADOWBANK

Not to scale • All measurements are approximate • Drawn for marketing purposes only • Floorplan by © Industrie Media