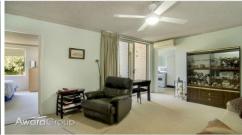

## Property Highlights:

- \* Private, top floor, rear or complex position
- \* Generous air conditioned lounge and dining room
- \* Original but well-kept kitchen
- \* Spacious east facing bedroom with 2 built in robes and ceiling fan
- \* En-suite style bathroom
- \* Private balcony with leafy outlook
- \* Own laundry room on ground floor
- \* Undercover car space on title