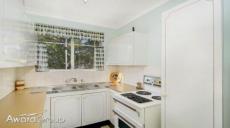

## Property Highlights:

- \* Private, top floor, rear or complex position
- \* Generous air conditioned lounge and dining room
- \* Original but well-kept kitchen
- \* Spacious east facing bedroom with 2 built in robes and ceiling fan
- \* En-suite style bathroom
- \* Private balcony with leafy outlook
- \* Own laundry room on ground floor
- \* Undercover car space on title