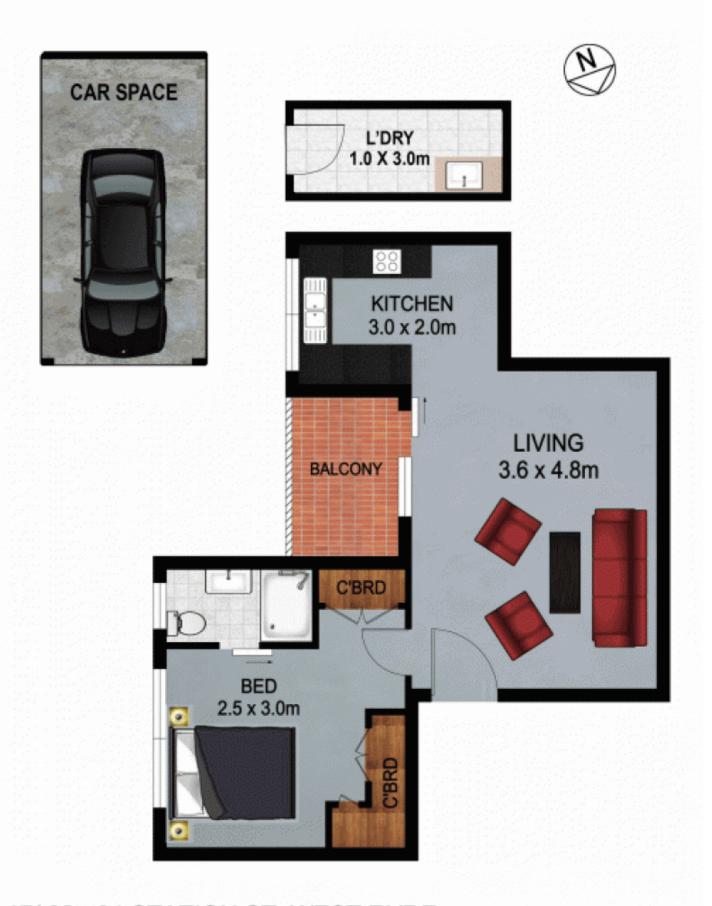

## 17/28-34 Station Street WEST RYDE NSW

Offered for the first time in over 35 years, this immaculate 1 bedroom unit is positioned in an ultra-convenient location and offers a tree top vista in a quiet rear of complex position. Other features include;

## Property Highlights:

- \* Private, top floor, rear or complex position
- \* Generous air conditioned lounge and dining room
- \* Original but well-kept kitchen
- \* Spacious east facing bedroom with 2 built in robes and ceiling fan
- \* En-suite style bathroom
- \* Private balcony with leafy outlook
- \* Own laundry room on ground floor
- \* Undercover car space on title