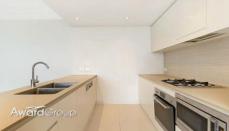

Other features include;

- \* Designer gas kitchen featuring stone bench tops and all modern luxuries including integrated dishwasher and microwave, large under mount sink and stainless steel appliances
- \* Generous free flowing lounge and dining
- \* Spacious bedrooms both with robes and access to the large entertainers balcony (master bedroom with en-suite bathroom including shower and bath)
- \* Seamless family bathroom complete with large shower and impressive tile finish