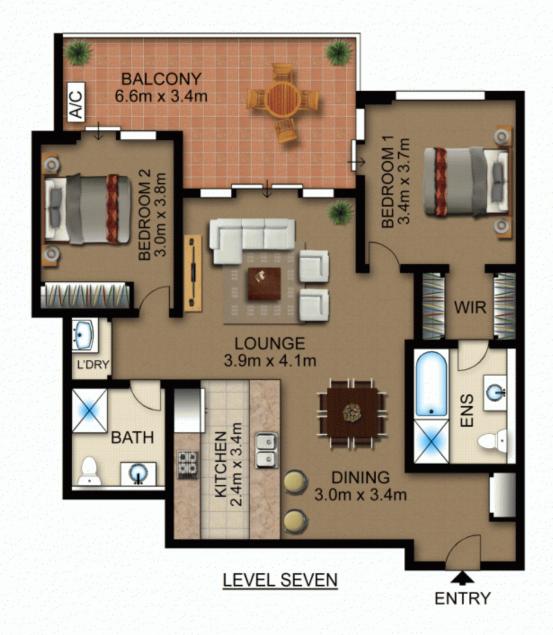

## 713B/14 Baywater Drive WENTWORTH POINT NSW

Offering a fantastic opportunity in an elevated and commanding 7th floor position, this contemporary style apartment boasts a lifestyle in resort style living amongst luxury waterside apartments.

Other features include;

- \* Designer gas kitchen featuring stone bench tops and all modern luxuries including integrated dishwasher and microwave, large under mount sink and stainless steel appliances
- \* Generous free flowing lounge and dining
- \* Spacious bedrooms both with robes and access to the large entertainers balcony (master bedroom with en-suite bathroom including shower and bath)
- \* Seamless family bathroom complete with large shower and impressive tile finish