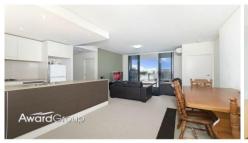

Other features include;

- \* Designer gas kitchen featuring stone bench tops and all modern luxuries including integrated dishwasher and microwave, large under mount sink and stainless steel appliances
- \* Generous free flowing lounge and dining
- \* Spacious bedrooms both with robes and access to the large entertainers balcony (master bedroom with en-suite bathroom including shower and bath)
- \* Seamless family bathroom complete with large shower and impressive tile finish