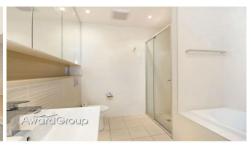

Other features include;

- \* Designer gas kitchen featuring stone bench tops and all modern luxuries including integrated dishwasher and microwave, large under mount sink and stainless steel appliances
- \* Generous free flowing lounge and dining
- \* Spacious bedrooms both with robes and access to the large entertainers balcony (master bedroom with en-suite bathroom including shower and bath)
- \* Seamless family bathroom complete with large shower and impressive tile finish