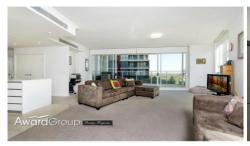

Apartment features include;

- \* Flexible indoor/outdoor living options with a large open plan living area
- \* Flowing access out to an elevated and covered entertainers balcony with an enviable Eastern aspect over the common areas and distant views
- \* 2 double bedrooms with plenty of wardrobe storage
- \* Family size en-suite bathroom to the main bedroom and balcony access from bedroom 2
- \* Media quarters