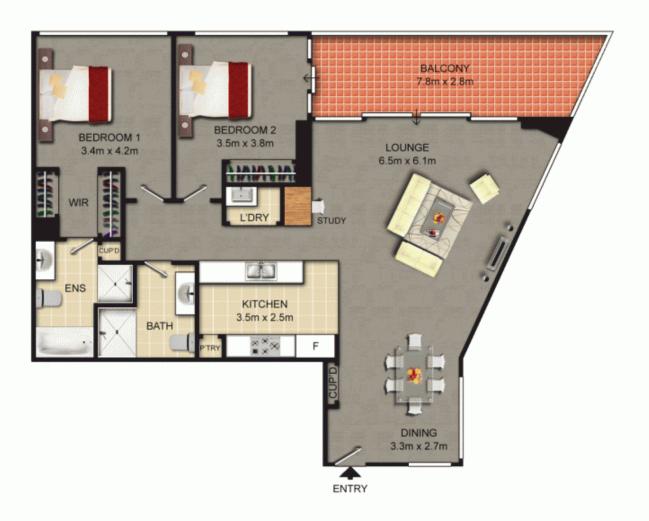

## **B701/5 Pope Street RYDE NSW**

Click Video/Virtual Tour...

With Top Ryde Shopping Centre only seconds away, this opulent lifestyle opportunity boasts easy access to entertainment, dining, shopping, fashion and transport.

Apartment features include;

- \* Flexible indoor/outdoor living options with a large open plan living area
- \* Flowing access out to an elevated and covered entertainers balcony with an enviable Eastern aspect over the common areas and distant views
- \* 2 double bedrooms with plenty of wardrobe storage
- \* Family size en-suite bathroom to the main bedroom and balcony access from bedroom 2
- \* Media quarters