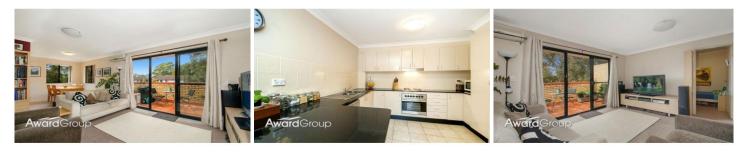

## Property Highlights:

\* Gourmet kitchen complete with granite bench tops, ample cupboard space and stainless steel appliances including dishwasher.

\* Large open plan carpeted living room leading to large and private East-facing balcony

\* Separate light filled dining room that would perfectly suit a fold out sofa or day bed for extended guest visits

View : https://www.awardgroup.com.au/sale/nsw/norther n-suburbs/west-ryde/residential/unit/5230169