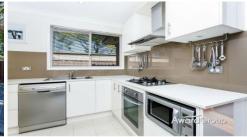

- Flexible layout featuring air-conditioned open plan living, dining and kitchen
- Gourmet gas kitchen with all the mod cons including stainless appliances, dishwasher and stone bench tops
- 3 bedrooms (2 with built-ins)
- Tastefully renovated family bathroom tiled floor to ceiling
- Quiet courtyard and secure yard perfect for entertaining or for the kids to enjoy
- Secure off street parking
- Other features include contemporary tones throughout, attic ladder and storage, skylight, downlights throughout and quality hardwood flooring