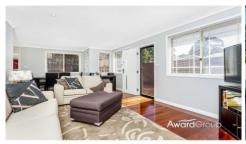

- Flexible layout featuring air-conditioned open plan living, dining and kitchen
- Gourmet gas kitchen with all the mod cons including stainless appliances, dishwasher and stone bench tops
- 3 bedrooms (2 with built-ins)
- Tastefully renovated family bathroom tiled floor to ceiling
- Quiet courtyard and secure yard perfect for entertaining or for the kids to enjoy
- Secure off street parking
- Other features include contemporary tones throughout, attic ladder and storage, skylight, downlights throughout and quality hardwood flooring