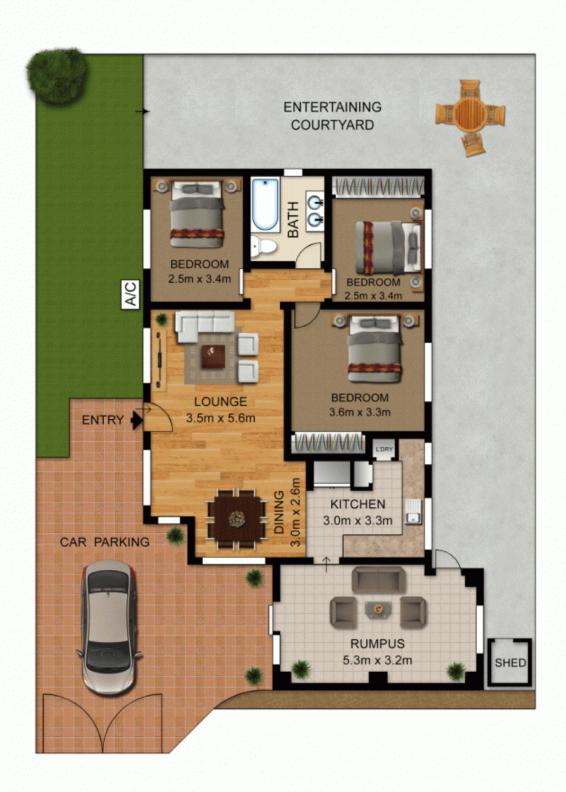

## 57A Wharf Road Melrose Park NSW

Tucked away in a peaceful battle-axe position, this modern 3 bedroom home is situated in a highly convenient location only moments from shops, schools, parks, cycleway, boat ramp, bus, train and rivercat transport.

- Flexible layout featuring air-conditioned open plan living, dining and kitchen
- Gourmet gas kitchen with all the mod cons including stainless appliances, dishwasher and stone bench tops
- 3 bedrooms (2 with built-ins)
- Tastefully renovated family bathroom tiled floor to ceiling
- Quiet courtyard and secure yard perfect for entertaining or for the kids to enjoy
- Secure off street parking
- Other features include contemporary tones throughout, attic ladder and storage, skylight, downlights throughout and quality hardwood flooring

## 3 📭 1 🖺 1 🗬

Land Size: 249 sqm

View: https://www.awardgroup.com.au/sale/nsw/n

orthern-suburbs/melrose-park/residential/ho

use/5230174