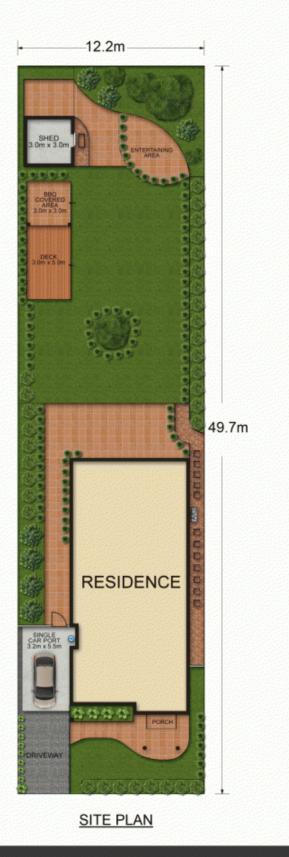

Land Size : 600 sqm View : https://ww

: https://www.awardgroup.com.au/sale/nsw/n orthern-suburbs/west-ryde/residential/house /5230175

David Johnson (02) 9808 1199

# 4 Huxley Street, WEST RYDE

Not to scale · All measurements are approximate · Drawn for marketing purposes only · Floorplan by © Industrie Media