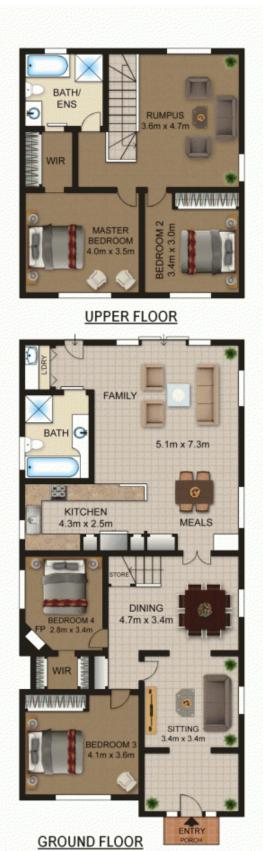

# 4 Huxley Street, WEST RYDE

Not to scale · All measurements are approximate · Drawn for marketing purposes only · Floorplan by © Industrie Media