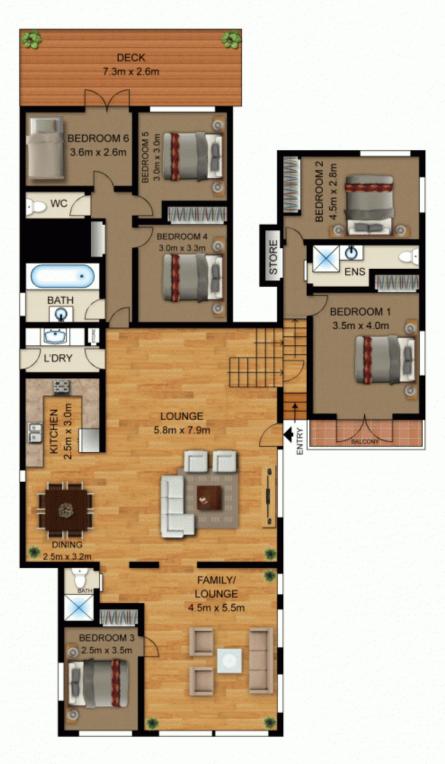

- 6 bedrooms or 5 + a study (4 with built-in robes)
- En-suite two-way bathroom and own balcony to the main bedroom
- Contemporary kitchen with stone bench tops and dishwasher
- Main bathroom with shower over bath
- Separate lounge and dining
- Large family living
- 3rd toilet and shower
- Undercover entertainers deck overlooking the large rear

## 20 Charlotte Street, DUNDAS VALLEY

Not to scale · All measurements are approximate · Drawn for marketing purposes only · Floorplan by © Industrie Media