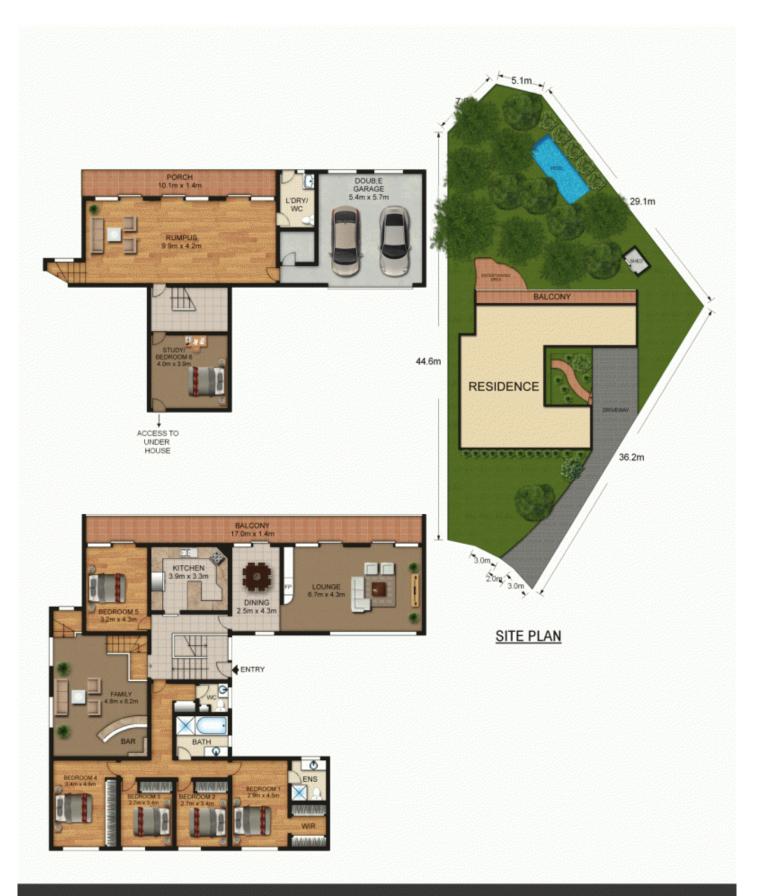

## **6 Kinson Crescent DENISTONE NSW**

This FULL BRICK home with twin concrete slabs has a great location; only minutes from Denistone train station. The interiors would suit a renovation with the large scale able to be adapted to almost any layout. Currently with 3 huge living areas, up to 5 bedrooms, 2 bathrooms third sep WC it occupies an approx 980sqm parcel of land surrounded by parks and reserves. Enjoy this whisper quiet locale with no rear neighbours and a convenience seldom found.

- Full-brick with 4 bedrooms + study/possible 5th bedroom and additional hobby room
- Master with walk-in-robe and ensuite
- Solid concrete slab below plus elevated concrete slab for second story
- Great bones and one of the best locations!
- Multiple living areas including formal living, rumpus and

## 4 🕒 2 📛 2 🖨

Land Size: 980 sqm

View: https://www.awardgroup.com.au/sale/nsw/n

orthern-suburbs/denistone/residential/house

/5230181

David Johnson (02) 9808 1199