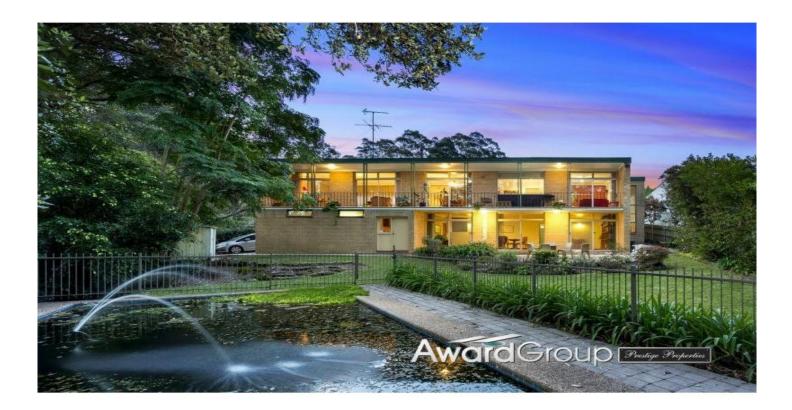

## **6 Kinson Crescent DENISTONE NSW**

This FULL BRICK home with twin concrete slabs has a great location; only minutes from Denistone train station. The interiors would suit a renovation with the large scale able to be adapted to almost any layout. Currently with 3 huge living areas, up to 5 bedrooms, 2 bathrooms third sep WC it occupies an approx 980sqm parcel of land surrounded by parks and reserves. Enjoy this whisper quiet locale with no rear neighbours and a convenience seldom found.

- Full-brick with 4 bedrooms + study/possible 5th bedroom and additional hobby room
- Master with walk-in-robe and ensuite
- Solid concrete slab below plus elevated concrete slab for second story
- Great bones and one of the best locations!
- Multiple living areas including formal living, rumpus and