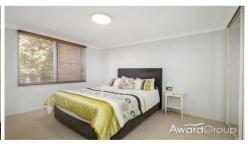

- Ground floor position with 63.2sqm in total
- Renovated kitchen including Miele dishwasher and freestanding stainless-steel cooker
- Two well-sized, carpeted bedrooms with large built-in robe in the main: both bedrooms' windows have double glazing
- Designated dining area leading off kitchen
- Open-plan living room with timber flooring underfoot and ample space for a generous lounge suite
- Updated bathroom with internal laundry facilities
- Security complex with exclusive-use car space