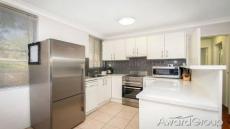

- Ground floor position with 63.2sqm in total
- Renovated kitchen including Miele dishwasher and freestanding stainless-steel cooker
- Two well-sized, carpeted bedrooms with large built-in robe in the main: both bedrooms' windows have double glazing
- Designated dining area leading off kitchen
- Open-plan living room with timber flooring underfoot and ample space for a generous lounge suite
- Updated bathroom with internal laundry facilities
- Security complex with exclusive-use car space