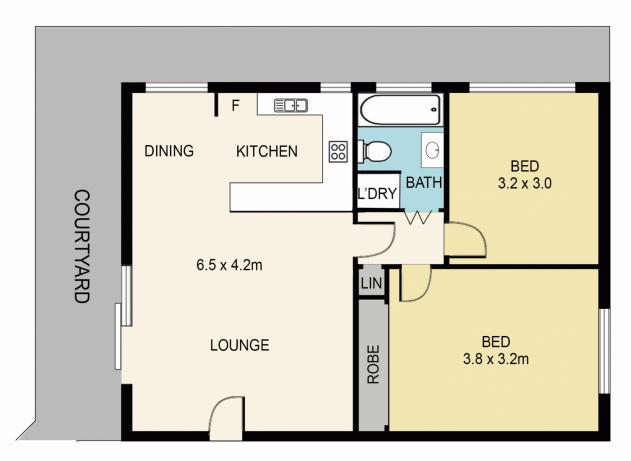

## 2/58 Epping Road LANE COVE NSW

This pleasantly presented 2 bedroom unit offers private access and is positioned in a quiet spot away from the street. Situated a stone's throw away from direct bus links to Macquarie Park, North Sydney and the CBD this property would make for a great first home or investment.

- Ground floor position with 63.2sqm in total
- Renovated kitchen including Miele dishwasher and freestanding stainless-steel cooker
- Two well-sized, carpeted bedrooms with large built-in robe in the main: both bedrooms' windows have double glazing
- Designated dining area leading off kitchen
- Open-plan living room with timber flooring underfoot and ample space for a generous lounge suite
- Updated bathroom with internal laundry facilities
- Security complex with exclusive-use car space