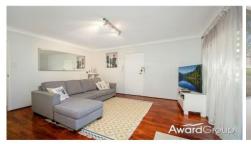

- Ground floor position with 63.2sqm in total
- Renovated kitchen including Miele dishwasher and freestanding stainless-steel cooker
- Two well-sized, carpeted bedrooms with large built-in robe in the main: both bedrooms' windows have double glazing
- Designated dining area leading off kitchen
- Open-plan living room with timber flooring underfoot and ample space for a generous lounge suite
- Updated bathroom with internal laundry facilities
- Security complex with exclusive-use car space