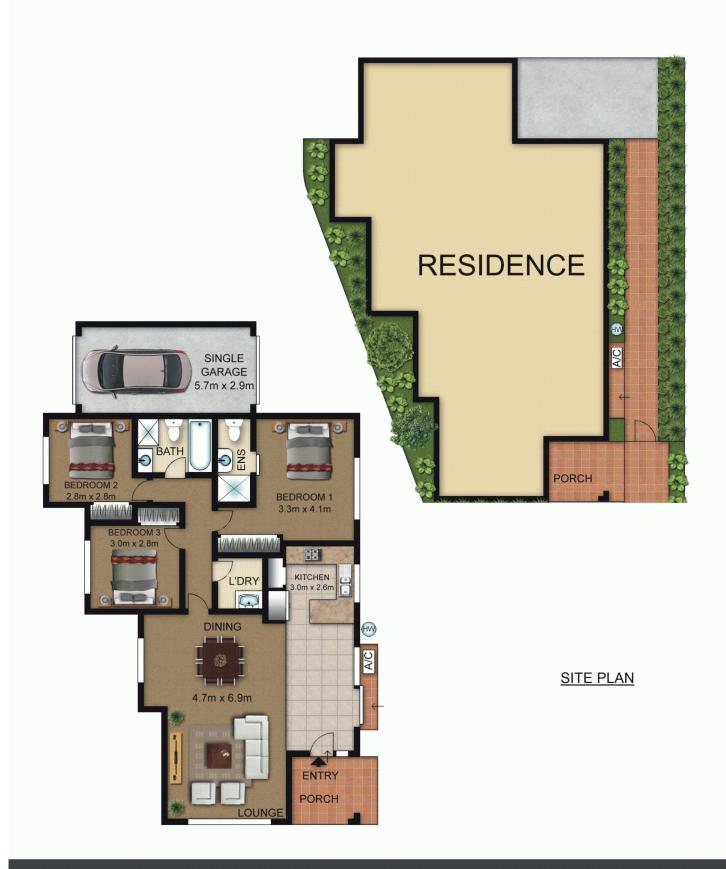

## 3 🛤 2 🚰 2 🚘

- Land Size : 172 sqm View : https://ww
  - : https://www.awardgroup.com.au/sale/nsw/n orthern-suburbs/ryde/residential/villa/52301 91

https://www.awardgroup.com.au Just another WordPress site

## 8/18-20 Cameron Crescent, RYDE

Not to scale • All measurements are approximate • Drawn for marketing purposes only • Floorplan by © Industrie Media