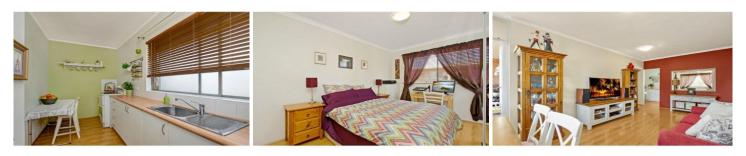

## Property Highlights:

- Light and bright combined lounge and dining upon entry
- Renovated, double galley-style kitchen with plenty of storage and bench space
- Large main bedroom with built-in robe and own private balcony
- Larger than average second bedroom
- Neat and tidy family bathroom with shower over bath
- Generous private balcony with treetop and district views