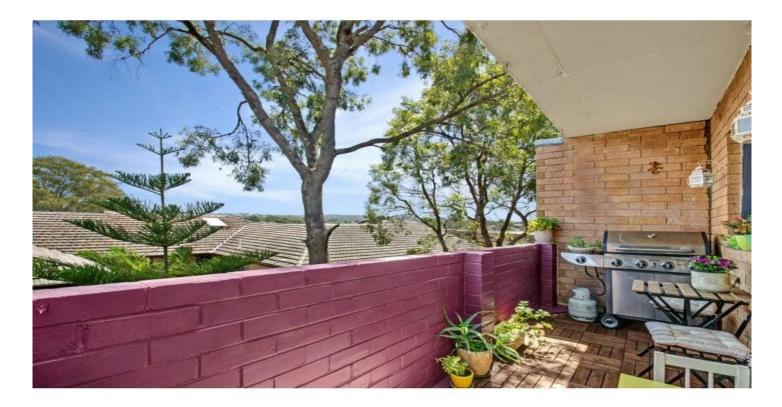

## Property Highlights:

- Light and bright combined lounge and dining upon entry
- Renovated, double galley-style kitchen with plenty of storage and bench space
- Large main bedroom with built-in robe and own private balcony
- Larger than average second bedroom
- Neat and tidy family bathroom with shower over bath
- Generous private balcony with treetop and district views