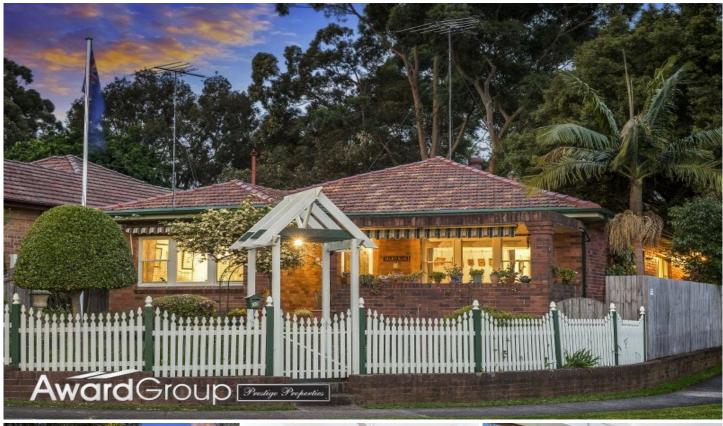

## **WEST RYDE**

Full of character and appeal, this classically presented full brick home radiates style by combining retained period features, tasteful modern design and a generous single level layout. It offers a fresh easy-care residence with good proportions throughout and a focus on low maintenance in/outdoor living. This quiet neighbourhood setting is also within easy walking distance to city buses and schools while being handy to trains, shops and restaurants.

- Formal lounge and dining rooms with polished timber floors
- Separate casual family meals area that flows outdoors
- Fold-out doors lead to a sheltered entertainment deck
- Leafy rear garden with private lawn and barbecue patio
- Well-appointed kitchen equipped with modern gas fittings
- Three double bedrooms plus media room/home office
- Two bathrooms include a main with clawfoot bathtub