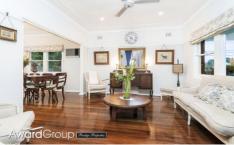

- Formal lounge and dining rooms with polished timber floors
- Separate casual family meals area that flows outdoors
- Fold-out doors lead to a sheltered entertainment deck
- Leafy rear garden with private lawn and barbecue patio
- Well-appointed kitchen equipped with modern gas fittings
- Three double bedrooms plus media room/home office
- Two bathrooms include a main with clawfoot bathtub