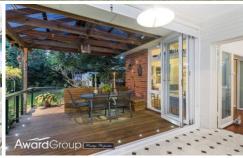

- Formal lounge and dining rooms with polished timber floors
- Separate casual family meals area that flows outdoors
- Fold-out doors lead to a sheltered entertainment deck
- Leafy rear garden with private lawn and barbecue patio
- Well-appointed kitchen equipped with modern gas fittings
- Three double bedrooms plus media room/home office
- Two bathrooms include a main with clawfoot bathtub