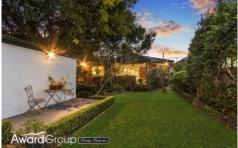

- Formal lounge and dining rooms with polished timber floors
- Separate casual family meals area that flows outdoors
- Fold-out doors lead to a sheltered entertainment deck
- Leafy rear garden with private lawn and barbecue patio
- Well-appointed kitchen equipped with modern gas fittings
- Three double bedrooms plus media room/home office
- Two bathrooms include a main with clawfoot bathtub