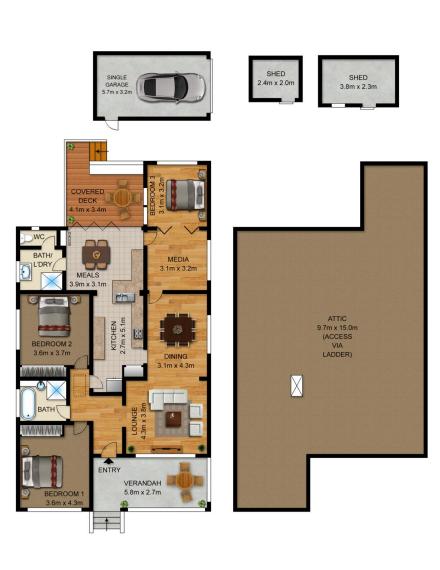

- Formal lounge and dining rooms with polished timber floors
- Separate casual family meals area that flows outdoors
- Fold-out doors lead to a sheltered entertainment deck
- Leafy rear garden with private lawn and barbecue patio
- Well-appointed kitchen equipped with modern gas fittings
- Three double bedrooms plus media room/home office
- Two bathrooms include a main with clawfoot bathtub

## 3 📭 2 🔓 2 🖨

Land Size : 600 sqm

View: https://www.awardgroup.com.au/sale/nsw/n

orthern-suburbs/west-ryde/residential/house

/5230194

**SITE PLAN** 

**ENTRY LEVEL** 

## 30 Glenayr Avenue, DENISTONE WEST

**ATTIC LEVEL**