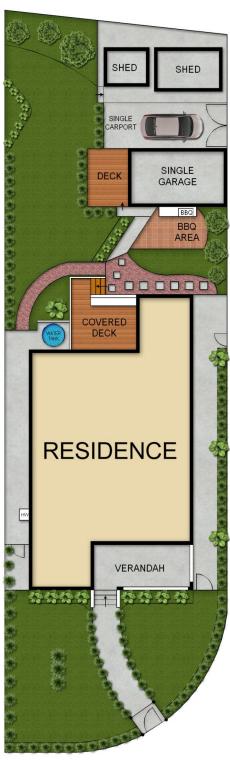

## 3 📭 2 🔓 2 🖨

Land Size : 600 sqm

View: https://www.awardgroup.com.au/sale/nsw/n

orthern-suburbs/west-ryde/residential/house

/5230194

**SITE PLAN** 

**ENTRY LEVEL** 