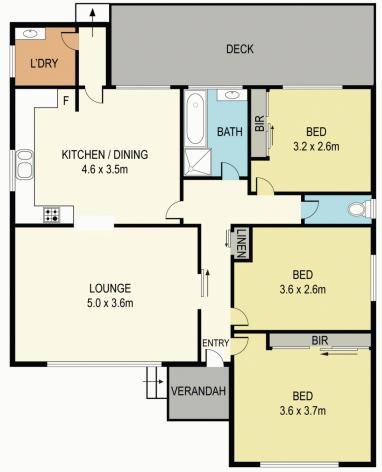

#### 15 Salamaua Road WHALAN NSW

\*\*\*\* Granny flat builders Homeplusone will be on-site this Saturday to answer all of your granny flat questions \*\*\*\*\*

Offering a perfect 'turnkey' first home or investment, this 3 bedroom home has recently undergone a complete refurbishment from top to bottom with quality fixtures and fittings, and has the added bonus of wide side access, affording an astute buyer the opportunity to fence off a portion of the rear yard to add a detached, self-contained granny flat, subject to council approval.

### Property Highlights:

- Spacious, air-conditioned front lounge room overlooking fenced front yard
- Brand-new quality kitchen with stainless-steel appliances and ample cupboard space

### 3 📭 1 🖺 2 🖨

Land Size: 556 sqm

View: https://www.awardgroup.com.au/sale/nsw/w

estern-sydney/whalan/residential/house/523

0197