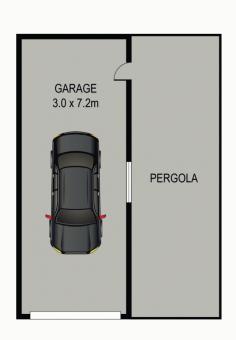

#### 15 Salamaua Road WHALAN NSW

\*\*\*\* Granny flat builders Homeplusone will be on-site this Saturday to answer all of your granny flat questions \*\*\*\*\*

Offering a perfect 'turnkey' first home or investment, this 3 bedroom home has recently undergone a complete refurbishment from top to bottom with quality fixtures and fittings, and has the added bonus of wide side access, affording an astute buyer the opportunity to fence off a portion of the rear yard to add a detached, self-contained granny flat, subject to council approval.

### **CONCEPT PLAN - SUBJECT TO COUNCIL APPROVAL**