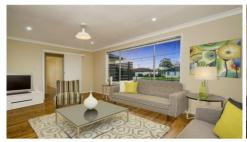

### Property Highlights:

- Spacious, air-conditioned front lounge room overlooking fenced front yard
- Brand-new quality kitchen with stainless-steel appliances and ample cupboard space