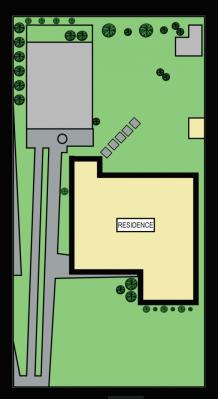

#### 15 Salamaua Road WHALAN NSW

\*\*\*\* Granny flat builders Homeplusone will be on-site this Saturday to answer all of your granny flat questions \*\*\*\*\*

Offering a perfect 'turnkey' first home or investment, this 3 bedroom home has recently undergone a complete refurbishment from top to bottom with quality fixtures and fittings, and has the added bonus of wide side access, affording an astute buyer the opportunity to fence off a portion of the rear yard to add a detached, self-contained granny flat, subject to council approval.

### 3 📭 1 🖺 2 🖨

Land Size: 556 sqm

View: https://www.awardgroup.com.au/sale/nsw/w

estern-sydney/whalan/residential/house/523

0197