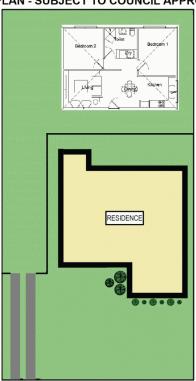

### **CONCEPT PLAN - SUBJECT TO COUNCIL APPROVAL**

#### 15 Salamaua Road WHALAN NSW

\*\*\*\* Granny flat builders Homeplusone will be on-site this Saturday to answer all of your granny flat questions \*\*\*\*\*

Offering a perfect 'turnkey' first home or investment, this 3 bedroom home has recently undergone a complete refurbishment from top to bottom with quality fixtures and fittings, and has the added bonus of wide side access, affording an astute buyer the opportunity to fence off a portion of the rear yard to add a detached, self-contained granny flat, subject to council approval.