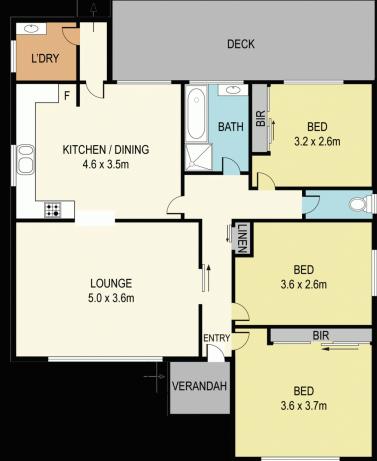

### Property Highlights:

- Spacious, air-conditioned front lounge room overlooking fenced front yard
- Brand-new quality kitchen with stainless-steel appliances and ample cupboard space

### 3 📭 1 🖺 2 🖨

Land Size: 556 sqm

View: https://www.awardgroup.com.au/sale/nsw/w

estern-sydney/whalan/residential/house/523

0197