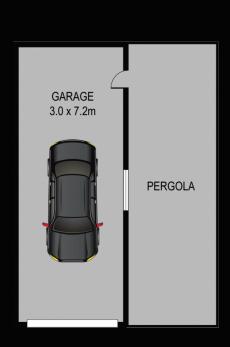

#### 15 Salamaua Road WHALAN NSW

\*\*\*\* Granny flat builders Homeplusone will be on-site this Saturday to answer all of your granny flat questions \*\*\*\*\*

Offering a perfect 'turnkey' first home or investment, this 3 bedroom home has recently undergone a complete refurbishment from top to bottom with quality fixtures and fittings, and has the added bonus of wide side access, affording an astute buyer the opportunity to fence off a portion of the rear yard to add a detached, self-contained granny flat, subject to council approval.