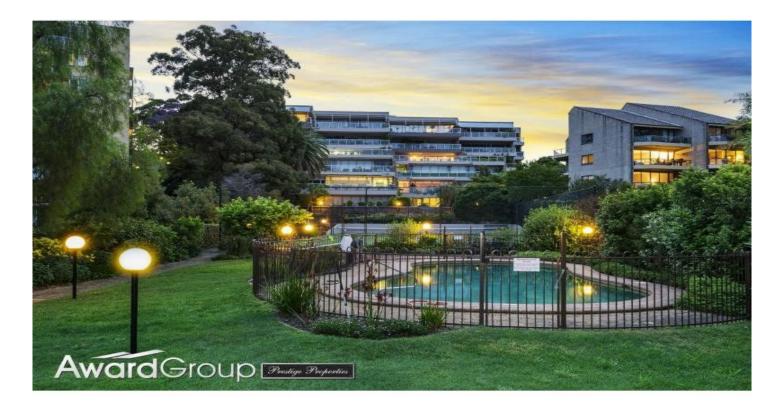

## 1/26 Wolseley Street DRUMMOYNE NSW

This ground floor garden apartment offers a unique opportunity to secure a slice of heaven in this stunning waterfront complex on Drummoyne Bay with excellent facilities which include a tennis court, in-ground pool, boatshed, slipway and pontoon. Ideally located in an immaculately maintained security building it is within a short stroll of city buses and boasts easy access to the Rivercat ferry wharf, Drummoyne Sailing Club and shopping.

Land Size : 80 sqm

View

: https://www.awardgroup.com.au/sale/nsw/in ner-west/drummoyne/residential/unit/52301 99

David Johnson (02) 9808 1199

https://www.awardgroup.com.au Just another WordPress site

BASEMENT