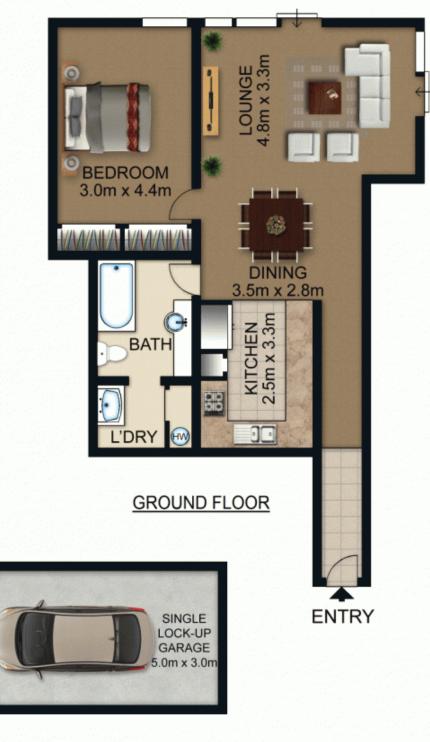

Land Size : 80 sqm

View

: https://www.awardgroup.com.au/sale/nsw/in ner-west/drummoyne/residential/unit/52301 99

David Johnson (02) 9808 1199

https://www.awardgroup.com.au Just another WordPress site

BASEMENT

## 1/26 Wolseley Street, DRUMMOYNE

Not to scale • All measurements are approximate • Drawn for marketing purposes only • Floorplan by © Industrie Media