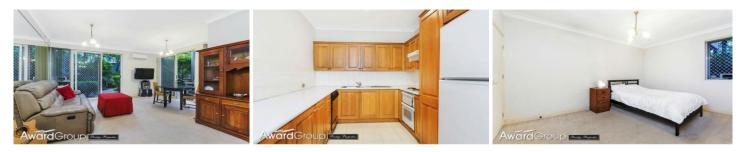

- Combined lounge and dining with access to common courtyard and waterfront facilities

- Spacious timber kitchen with plenty of bench space
- Large bedroom with built-in wardrobe
- Bathroom with shower over bath
- Internal laundry
- Remote lock up garage