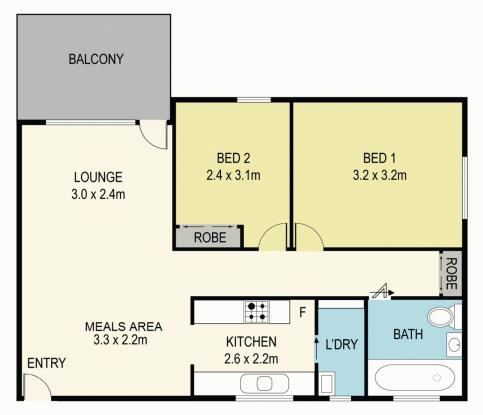

## 9/84 STATION STREET, WEST RYDE

DISCLAIMER

DIMENSIONS ARE APPROXIMATE AND SHOULD ONLY BE USED AS A GUIDE THEY ARE NOT TO SCALE AND NO LIABILITY WILL BE ACCEPTED.