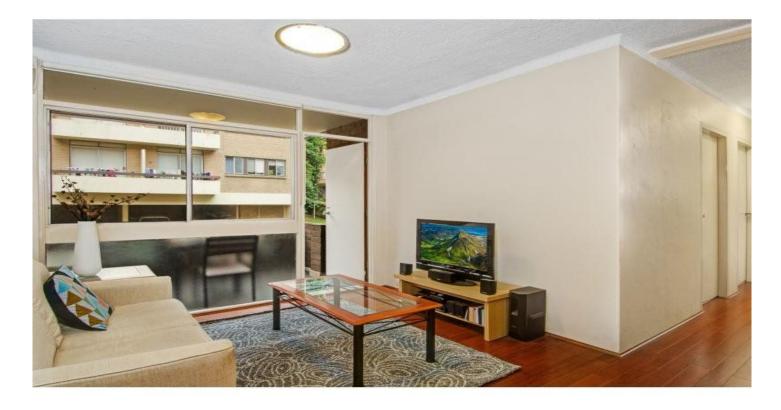

Situated in an elevated northern position, this recently renovated home offers modern interiors throughout with all the creature comforts, including a lock-up garage, internal laundry and the ease of only one flight of stairs. If you have been searching for a fully renovated, first floor unit, your search may now be over!

Property Highlights:

- Internal size of 64sqm
- Gourmet double galley-style kitchen complete with

2 🎮 1 🚰 1 🚘

Price : \$ 595,000

**View** : https://www.awardgroup.com.au/sale/nsw/northe rn-suburbs/west-ryde/residential/unit/5230200