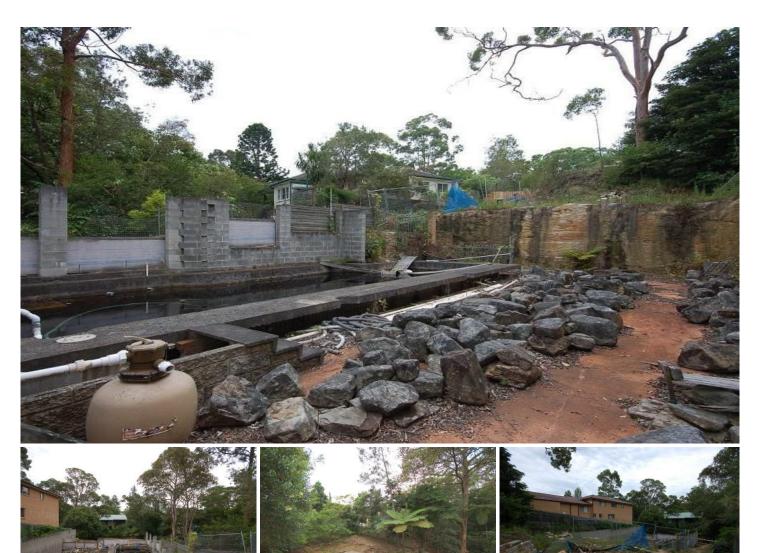

## Lot 2 Malton Road NORTH EPPING NSW

Rarely does such a unique opportunity present itself in a blue-ribbon location like this.

There's DA consent for a large two-storey luxury home, or use it as a starting point for your own architectural masterpiece. Whatever your choice, living in this position will be all about enjoying the luxuries of life in a quiet and serine, bushland setting in this highly sought after pocket of North Epping.

## Features include:

- This property has the benefit of an existing DA consent for a luxury two-storey home including 4 bedrooms, huge office, study, 3 bathrooms including en-suite to main, double garage with internal access, 3 living areas including open-plan lounge, dining and kitchen, substantial