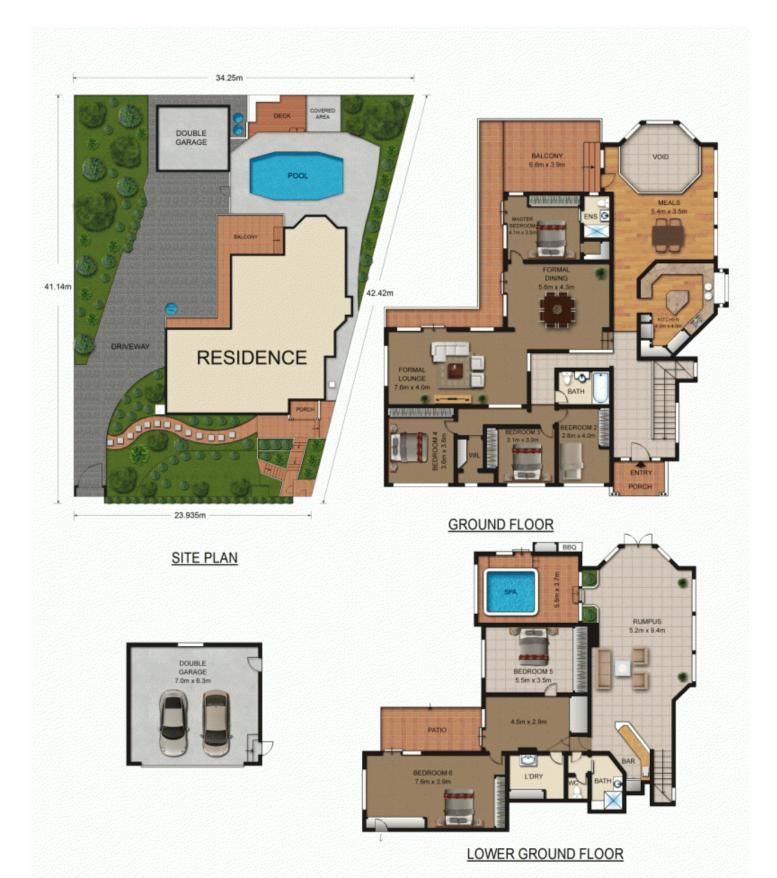

## 7 Perry Street DUNDAS VALLEY NSW

Showcasing immense proportions, style and elegance with flexible in/outdoor living and entertainment options and a HUGE amount of secure off street parking, this property lends itself to a large/multiple families with its split level design or a work from home tradie!

The driveway is large enough to cater for trucks, vans, cars, trailers - you name and it suits. If you're a tradie or run a home business, the lower ground floor boasts a unique opportunity for a home office and storage and requires your inspection!

Bordering Eastwood and Carlingford with sweeping views over the district, this private family estate combines clean lines and high end inclusions with a private north to rear aspect.

6 🛌 3 🟪 8 🚘

Land Size: 1200 sqm