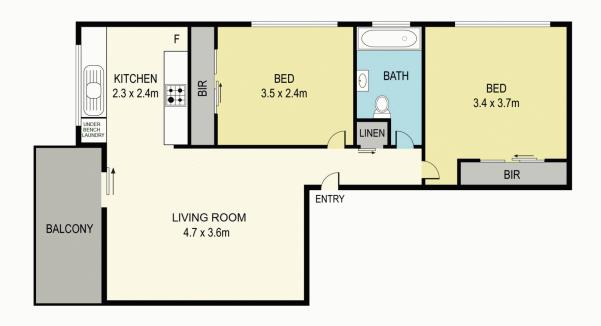

Located in a peaceful, elevated position, this fully renovated unit boasts two light filled, north-facing bedrooms and an outstanding view from the central living areas over Meadowbank Reserve and Parramatta River. With so much on offer plus Meadowbank Train Station and Ferry Wharf within minutes' walk, this is a property you won't want to miss!

## Property Highlights:

- Spacious combined lounge and dining with outstanding

2 📭 1 🖺 1 🗬

**View**: https://www.awardgroup.com.au/sale/nsw/norther n-suburbs/meadowbank/residential/unit/5230213