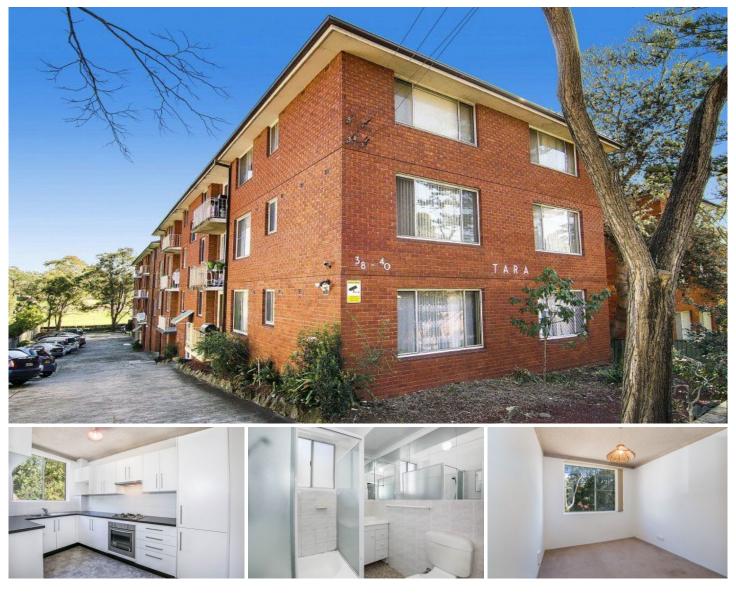

## 13/38-40 Meadow Crescent MEADOWBANK NSW

This generously proportioned two bedroom home, situated within only minutes' walk of Meadowbank Railway Station and Ferry Wharf while offering easy access to its elevated first floor position, will easily suit today's astute buyers and make a great place to call home.

Property Highlights:

- Renovated kitchen with gas cooking appliances and ample cupboard space
- Two spacious bedrooms, both with built-in robes
- Updated bathroom with separate internal laundry room
- Park views from the balcony
- Other features include reverse-cycle air conditioning, near new carpet and an on-title car space
- Internal size of 69.7sqm
- Strata rates approx \$700pq