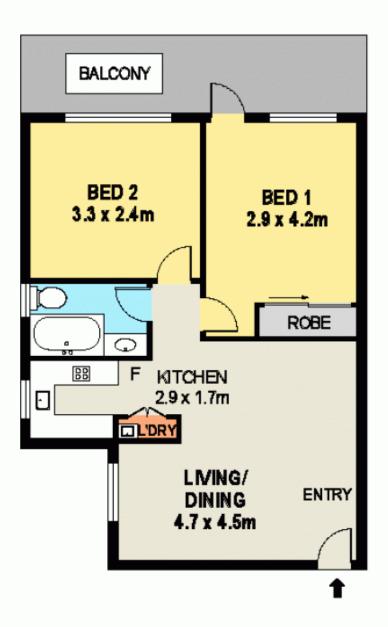

**Property Highlights:** 

- Spacious lounge and dining room upon entry
- Compact but renovated kitchen
- Large main bedroom with built-in robe and balcony access
- Good size second bedroom, study or home office
- Renovated bathroom with enclosed shower over bath
- Lock-up garage with ample on-street parking
- Internal laundry cupboard
- Security complex with recently re-carpeted common areas
- Other features include a neutral colour palette and