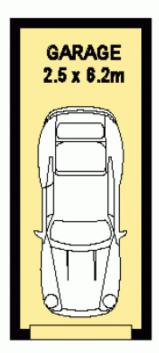

**Property Highlights:** 

- Spacious lounge and dining room upon entry
- Compact but renovated kitchen
- Large main bedroom with built-in robe and balcony access
- Good size second bedroom, study or home office
- Renovated bathroom with enclosed shower over bath
- Lock-up garage with ample on-street parking
- Internal laundry cupboard
- Security complex with recently re-carpeted common areas
- Other features include a neutral colour palette and