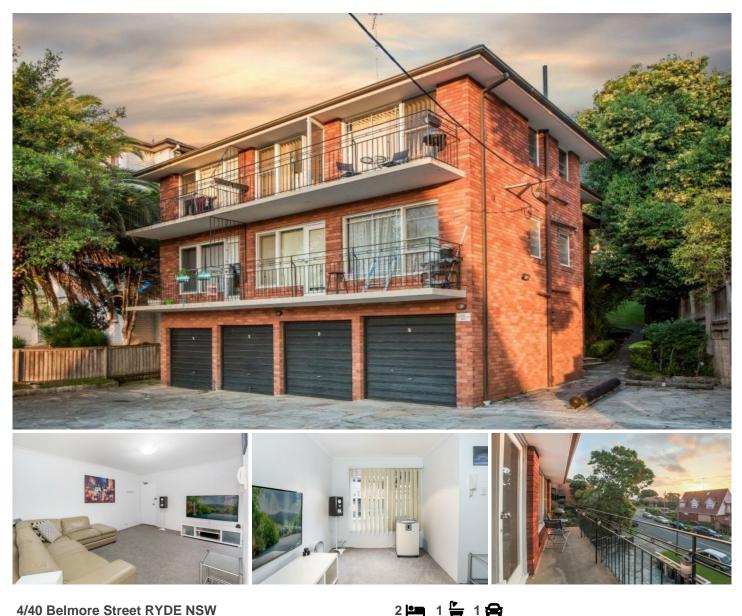

## 4/40 Belmore Street RYDE NSW

Ideally situated on the high side of the street, this privately positioned 2-bedroom unit offers district views from both bedrooms and is conveniently located within minutes' walk of CBD bus services and Top Ryde Shopping Centre.

**Property Highlights:** 

- Spacious lounge and dining room upon entry
- Compact but renovated kitchen
- Large main bedroom with built-in robe and balcony access
- Good size second bedroom, study or home office
- Renovated bathroom with enclosed shower over bath
- Lock-up garage with ample on-street parking
- Internal laundry cupboard
- Security complex with recently re-carpeted common areas
- Other features include a neutral colour palette and