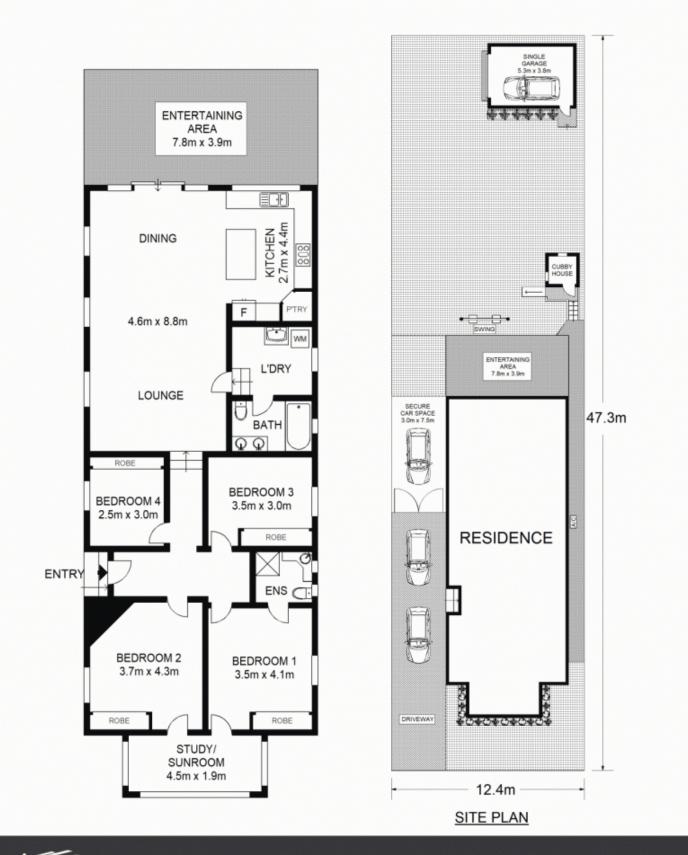

## 42 Lancaster Avenue, MELROSE PARK

Not to scale • All measurements are approximate • Drawn for marketing purposes only • Floorplan by © Industrie Media