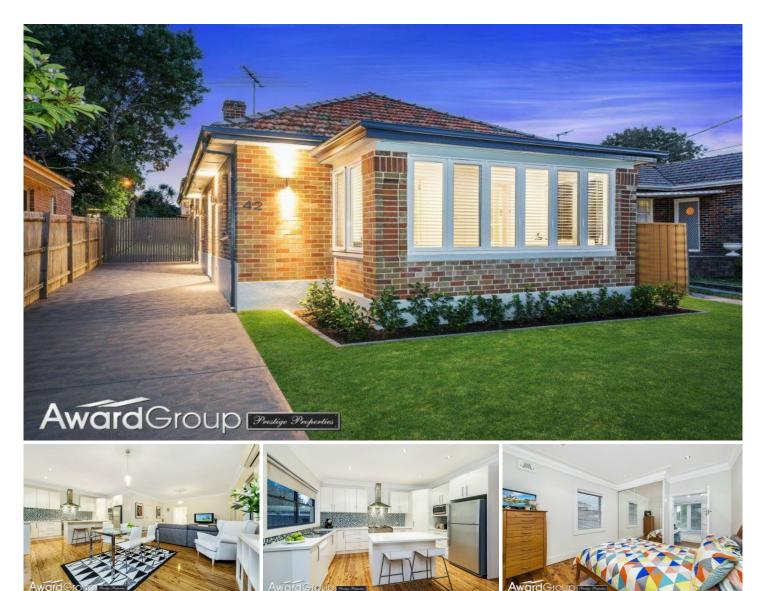

## 42 Lancaster Avenue MELROSE PARK NSW

Exuding immense character and charm, this classic light filled home provides an exceptional family home. It boasts an ultra-convenient setting, close to transport, cycleway, Meadowbank Park, schools, boat ramp and Ryde Parramatta Golf Course, all in a popular riverside locale.

- Generous layout with flexible living options
- Open plan living and dining area leading out to a spacious outdoor private entertaining area and yard
- Beautifully renovated gas kitchen with stainless appliances, 900mm cook top and oven, dishwasher and ducted range hood
- 4 bedrooms (all with built-in robes)
- Seamless access from bed 1 and 2 through to home office or sunroom
- Modern en-suite bathroom to main
- Contemporary style family bathroom tiled floor to ceiling

View

- Land Size : 575.4 sqm
  - : https://www.awardgroup.com.au/sale/nsw/n orthern-suburbs/melrose-park/residential/ho use/5230225

David Johnson (02) 9808 1199