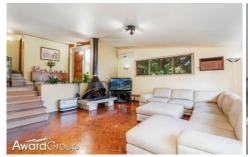

- 3 double bedrooms (all with built-in robes)
- Family bathroom with shower and bath
- Sunken family living with lounge and dining boasting parquetry floors, fire place and air conditioning
- Well-presented gas kitchen with stainless appliances
- Elevated outdoor entertaining balcony
- Separate study / cellar
- 2nd separate toilet and shower
- Tandem lock up garage and plenty of off street parking