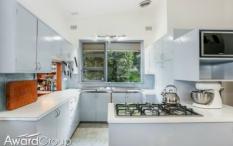

- 3 double bedrooms (all with built-in robes)
- Family bathroom with shower and bath
- Sunken family living with lounge and dining boasting parquetry floors, fire place and air conditioning
- Well-presented gas kitchen with stainless appliances
- Elevated outdoor entertaining balcony
- Separate study / cellar
- 2nd separate toilet and shower
- Tandem lock up garage and plenty of off street parking