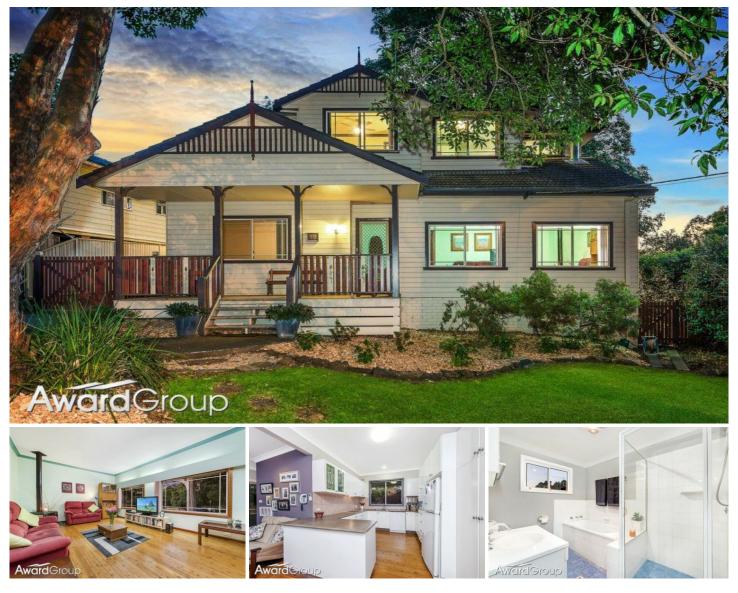

## 46 Yates Avenue DUNDAS VALLEY NSW

Located conveniently to shops, parks, transport and schools (which include Yates Avenue Public across the road) - this weatherboard family home blends character and charm with an idyllic setting for family living. It's set over a generous parcel of land and is an easy walk to lifestyle amenities.

## Ground Floor;

- Warm family living, dining and lounge rooms
- Flows to a secure level yard with undercover entertainers deck
- Meticulously landscaped gardens create a secret leafy oasis
- Large family kitchen with breakfast bar
- 3 bedrooms (2 with built-in robes)
- Air-conditioning

## 5 🛤 2 📛 1 🚘

- Land Size : 562 sqm View : https://ww
  - : https://www.awardgroup.com.au/sale/nsw/n orthern-suburbs/dundas-valley/residential/h ouse/5230234

AwardGroup