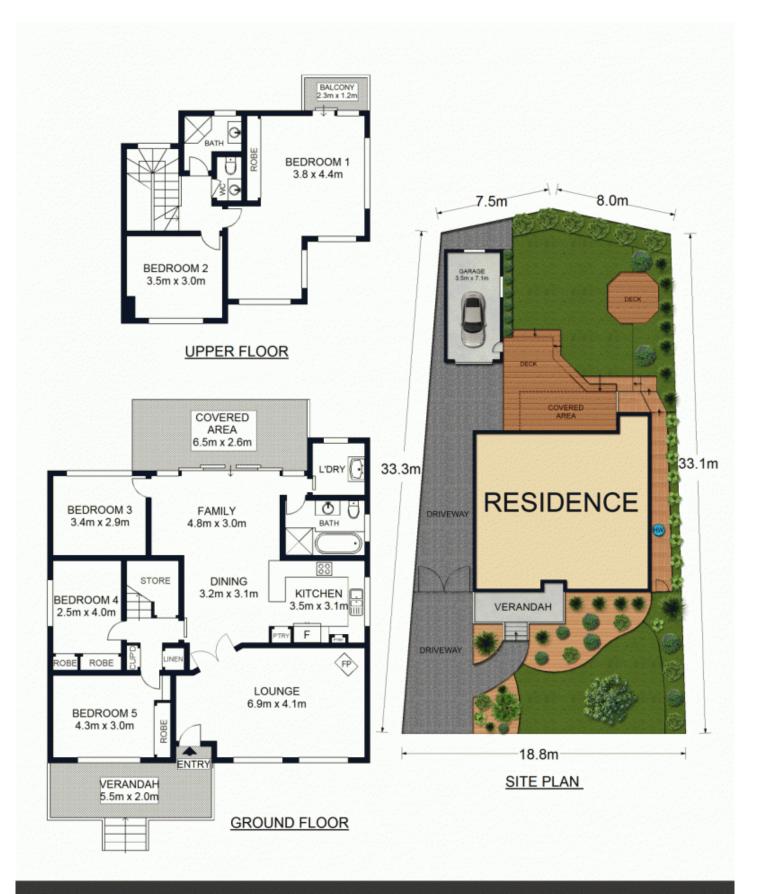

## 46 Yates Avenue, DUNDAS VALLEY

 $\bigcirc$ 

Not to scale • All measurements are approximate • Drawn for marketing purposes only • Floorplan by © Industrie Media