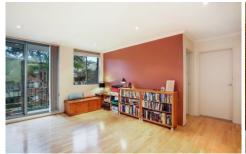

## Property Highlights:

- Mid-floor position with no common walls
- 2 bedrooms including north-facing main with large built-in robe
- Neat and tidy bathroom with separate shower and bath
- Spacious light-filled living room leading to north-facing balcony
- Original but well-kept kitchen
- Internal laundry