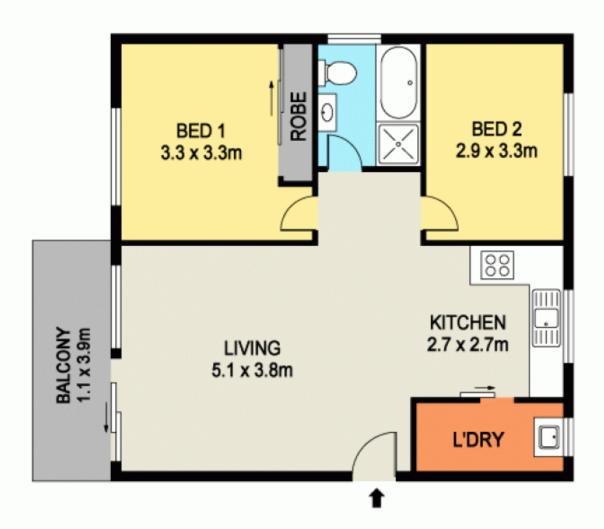

## 6/58 Meadow Crescent MEADOWBANK NSW

Offering a standout opportunity to enter the Meadowbank property market, this delightful 2-bedroom home positioned in an ultra-convenient location only moments' walk to Meadowbank railway station, and within minutes of the Parramatta River foreshore and ferry services is a must to inspect!

## Property Highlights:

- Mid-floor position with no common walls
- 2 bedrooms including north-facing main with large built-in robe
- Neat and tidy bathroom with separate shower and bath
- Spacious light-filled living room leading to north-facing balcony
- Original but well-kept kitchen
- Internal laundry