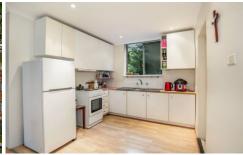

## Property Highlights:

- Mid-floor position with no common walls
- 2 bedrooms including north-facing main with large built-in robe
- Neat and tidy bathroom with separate shower and bath
- Spacious light-filled living room leading to north-facing balcony
- Original but well-kept kitchen
- Internal laundry