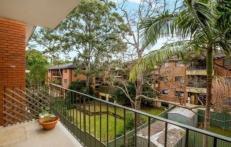

## Property Highlights:

- Mid-floor position with no common walls
- 2 bedrooms including north-facing main with large built-in robe
- Neat and tidy bathroom with separate shower and bath
- Spacious light-filled living room leading to north-facing balcony
- Original but well-kept kitchen
- Internal laundry