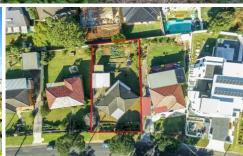

## 13 Coffey Street ERMINGTON NSW

TAKE NOTE! Renovators, savvy investors, developers or those looking to build their dream home (STCA) can take advantage of the convenient, high position setting that this property offers.

Boasting great potential, this North facing property offers a chance to capitalise on stunning views of Sydney Olympic Park, district outlook and water glimpses. The existing home is a brick veneer structure with 2 bedrooms, dated bathroom, updated gas kitchen and a combined living area. Nestled on 651sqm of land with a 16.7m street frontage it oozes potential.

- Set in a blue ribbon locale
- Surrounded by many prestige new build homes and duplexes
- Would offer exceptional views from a second storey