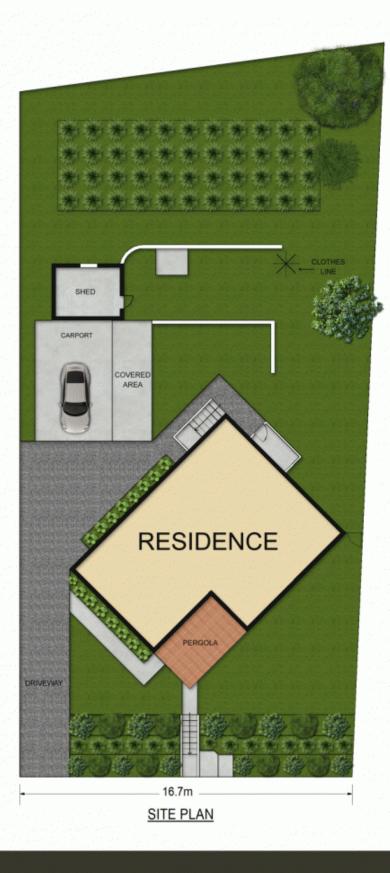

Boasting great potential, this North facing property offers a chance to capitalise on stunning views of Sydney Olympic Park, district outlook and water glimpses. The existing home is a brick veneer structure with 2 bedrooms, dated bathroom, updated gas kitchen and a combined living area. Nestled on 651sqm of land with a 16.7m street frontage it oozes potential.

## 2 🗀 1 📛 1 👄

Land Size: 651.3 sqm

View: https://www.awardgroup.com.au/sale/nsw/p

arramatta/ermington/residential/house/5230

https://www.awardgroup.com.au Just another WordPress site