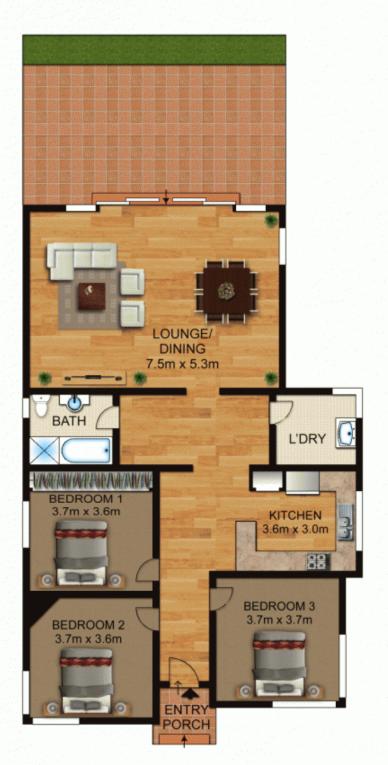

Boasting a clear 675sqm of land with a 15.24m frontage and sunny North to rear aspect, this property is a rare offering and is sure to impress.

- 3 bedrooms with built-in robe to main
- Flowing interiors with stylish modern updates throughout
- Timber floorboards
- Huge air-conditioned family living
- Immaculate contemporary kitchen with breakfast bar, gas cooking and stainless appliances including dishwasher
- Updated family bathroom with separate shower and bath
- Large internal laundry