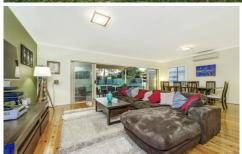

Boasting a clear 675sqm of land with a 15.24m frontage and sunny North to rear aspect, this property is a rare offering and is sure to impress.

- 3 bedrooms with built-in robe to main
- Flowing interiors with stylish modern updates throughout
- Timber floorboards
- Huge air-conditioned family living
- Immaculate contemporary kitchen with breakfast bar, gas cooking and stainless appliances including dishwasher
- Updated family bathroom with separate shower and bath
- Large internal laundry