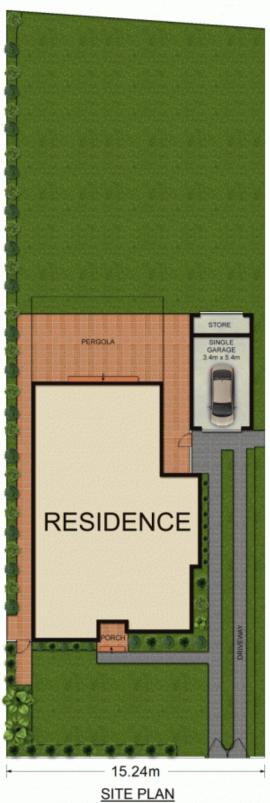

Boasting a clear 675sqm of land with a 15.24m frontage and sunny North to rear aspect, this property is a rare offering and is sure to impress.

- 3 bedrooms with built-in robe to main
- Flowing interiors with stylish modern updates throughout
- Timber floorboards
- Huge air-conditioned family living
- Immaculate contemporary kitchen with breakfast bar, gas cooking and stainless appliances including dishwasher
- Updated family bathroom with separate shower and bath
- Large internal laundry