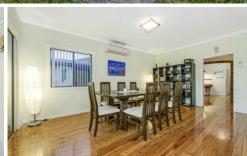

Boasting a clear 675sqm of land with a 15.24m frontage and sunny North to rear aspect, this property is a rare offering and is sure to impress.

- 3 bedrooms with built-in robe to main
- Flowing interiors with stylish modern updates throughout
- Timber floorboards
- Huge air-conditioned family living
- Immaculate contemporary kitchen with breakfast bar, gas cooking and stainless appliances including dishwasher
- Updated family bathroom with separate shower and bath
- Large internal laundry