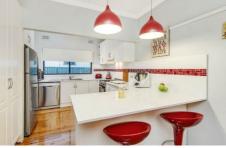

Boasting a clear 675sqm of land with a 15.24m frontage and sunny North to rear aspect, this property is a rare offering and is sure to impress.

- 3 bedrooms with built-in robe to main
- Flowing interiors with stylish modern updates throughout
- Timber floorboards
- Huge air-conditioned family living
- Immaculate contemporary kitchen with breakfast bar, gas cooking and stainless appliances including dishwasher
- Updated family bathroom with separate shower and bath
- Large internal laundry