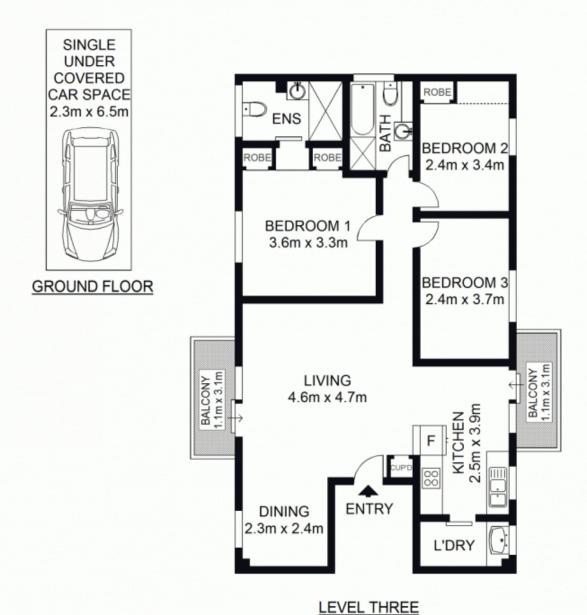

## 25/58 Meadow Crescent MEADOWBANK NSW

Boasting a unique and rare opportunity, this 3 bedroom home is positioned in an ultra-convenient location only moments' walk to Meadowbank railway station, and is within a short stroll of the Parramatta River foreshore and ferry services.

## Property Highlights:

- No common walls
- 3 bedrooms
- Built-in robe and en-suite bathroom to main
- Neat and tidy bathroom with separate shower and bath
- Spacious light-filled living room
- Designated dining area
- 2 balconies offering great cross ventilation (North and South facing)
- Modern kitchen with timber benchtops