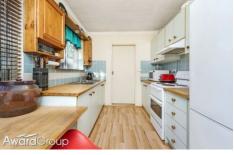

## Property Highlights:

- No common walls
- 3 bedrooms
- Built-in robe and en-suite bathroom to main
- Neat and tidy bathroom with separate shower and bath
- Spacious light-filled living room
- Designated dining area
- 2 balconies offering great cross ventilation (North and South facing)
- Modern kitchen with timber benchtops