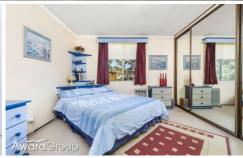

## Property Highlights:

- No common walls
- 3 bedrooms
- Built-in robe and en-suite bathroom to main
- Neat and tidy bathroom with separate shower and bath
- Spacious light-filled living room
- Designated dining area
- 2 balconies offering great cross ventilation (North and South facing)
- Modern kitchen with timber benchtops