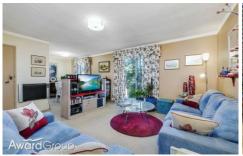

## Property Highlights:

- No common walls
- 3 bedrooms
- Built-in robe and en-suite bathroom to main
- Neat and tidy bathroom with separate shower and bath
- Spacious light-filled living room
- Designated dining area
- 2 balconies offering great cross ventilation (North and South facing)
- Modern kitchen with timber benchtops