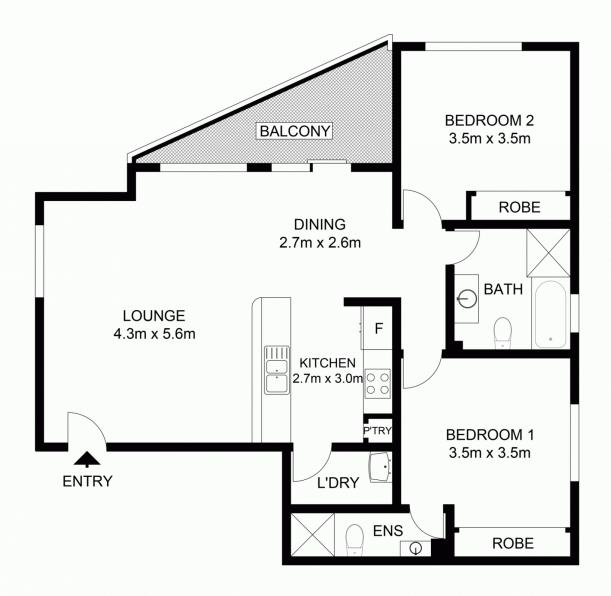

## 1/202 Blaxland Road Ryde NSW

For a lifestyle of exceptional convenience, this ground floor apartment resides in the heart of the Top Ryde precinct in a central yet private complex, has an open layout and is ideally suited to the first home buyer or downsizer markets. It is conveniently set within a short stroll of Top Ryde shopping, bus transport, parks and schools.

- 2 double bedrooms with built-in robes
- Neutral colour palate
- Contemporary kitchen with gas cooking, stainless steel appliances, dishwasher, stone benches and subway feature tiles
- Large separate lounge and dining leading out to a sunny balcony with leafy outlook
- The main bedroom boasts a modern en-suite bathroom with toilet
- Internal laundry