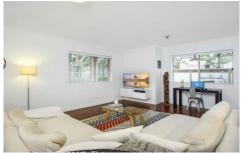

- 2 double bedrooms with built-in robes
- Neutral colour palate
- Contemporary kitchen with gas cooking, stainless steel appliances, dishwasher, stone benches and subway feature tiles
- Large separate lounge and dining leading out to a sunny balcony with leafy outlook
- The main bedroom boasts a modern en-suite bathroom with toilet
- Internal laundry