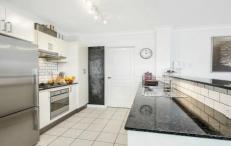

- 2 double bedrooms with built-in robes
- Neutral colour palate
- Contemporary kitchen with gas cooking, stainless steel appliances, dishwasher, stone benches and subway feature tiles
- Large separate lounge and dining leading out to a sunny balcony with leafy outlook
- The main bedroom boasts a modern en-suite bathroom with toilet
- Internal laundry