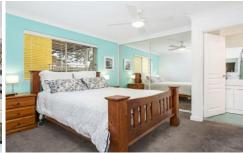

- 2 double bedrooms with built-in robes
- Neutral colour palate
- Contemporary kitchen with gas cooking, stainless steel appliances, dishwasher, stone benches and subway feature tiles
- Large separate lounge and dining leading out to a sunny balcony with leafy outlook
- The main bedroom boasts a modern en-suite bathroom with toilet
- Internal laundry