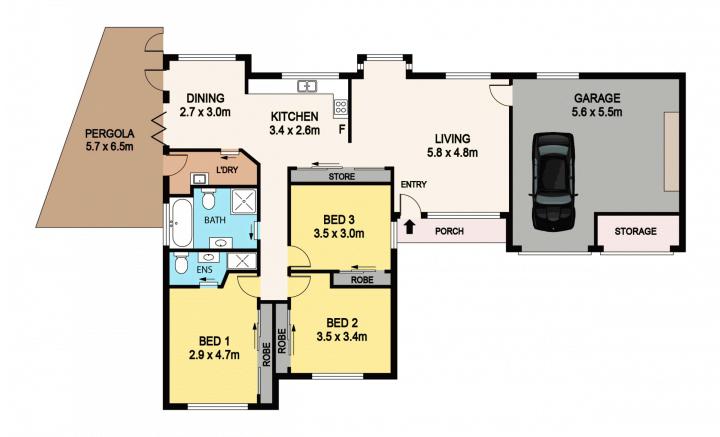

## Property features

- 3 carpeted double bedrooms (all with built-in robes and an en suite to main)
- Generous family room upon entry with ample space for a

3 📭 2 🖺 2 🗬

**Price:** \$1,040,000

**View :** https://www.awardgroup.com.au/sale/nsw/parra matta/ermington/residential/house/5230243