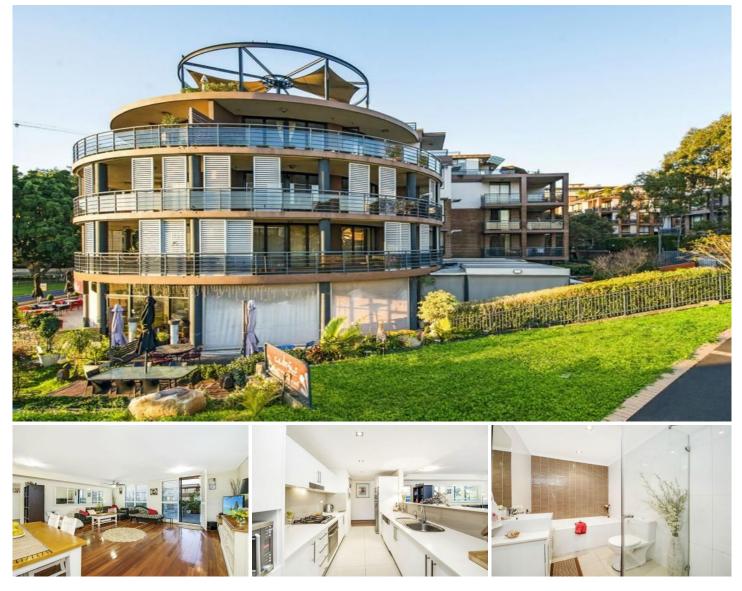

## 1128/100 Belmore Street RYDE NSW

This spectacular apartment provides a sophisticated and easy lifestyle. It's situated in a secure building with the convenience of transport, parks, schools, shops and entertainment all within close proximity. Showcasing striking finishes and a versatile open plan layout, it presents a rare lifestyle opportunity.

## Accommodation |

- Generous layout with contemporary easy care finishes
- Flowing interiors with generous open plan living area soaked in natural light
- Deluxe kitchen with stainless steel appliances, gas cooking, stone bench tops and dishwasher
- Swift access to a peaceful balcony perfect for entertaining with water views
- 3 bedrooms

## 3 🍋 2 📛 2 🖨

View

Land Size : 221 sqm

: https://www.awardgroup.com.au/sale/nsw/n orthern-suburbs/ryde/residential/unit/523024 7

David Johnson (02) 9808 1199

BASEMENT