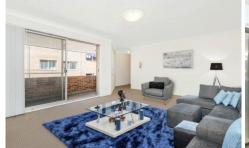

## Property features |

- Light filled lounge and dining room with new plush carpets
- Two double bedrooms | main with built-in robe and access to East facing balcony