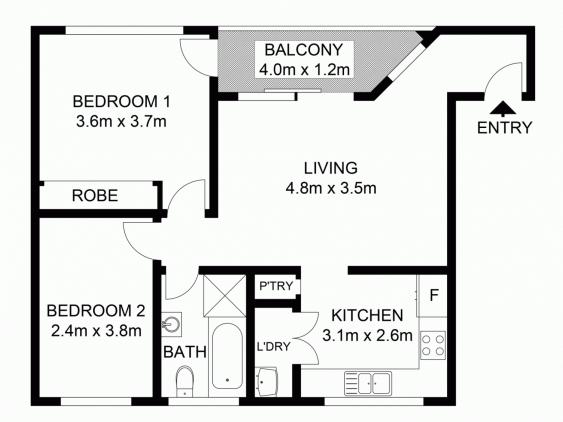

## 5/5 Railway Parade WESTMEAD NSW

Private and secure top floor position with convenience in every direction

Set in a location boasting supreme convenience, this ideally located two bedroom walk-up unit has everything a first home buyer, downsizer or investor is looking for!

Fresh paint, new carpet, renovated kitchen and a sunny outlook to boot; all within a short walk to Westmead Train Station, shops, schools, Parramatta Park, Hospital and much more!

## Property features |

- Light filled lounge and dining room with new plush carpets
- Two double bedrooms | main with built-in robe and access to East facing balcony