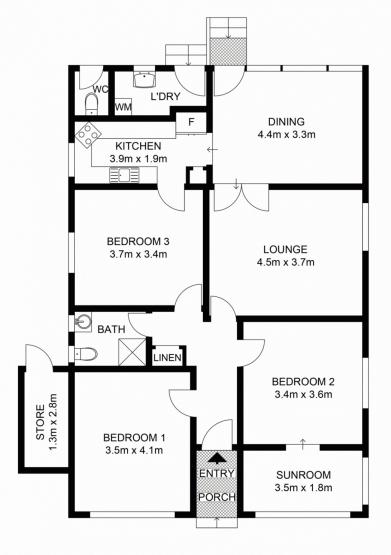

- 543sqm of land
- Three bedrooms
- Original bathroom
- Separate lounge and dining rooms
- Original kitchen
- Large backyard with side street vehicle access
- Car port