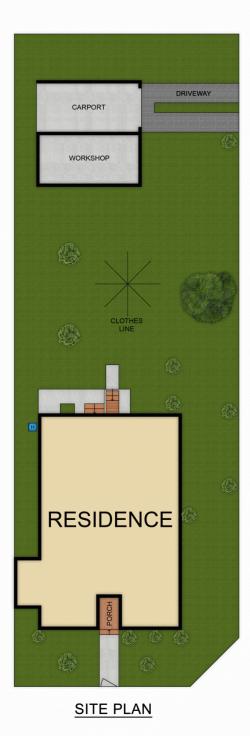

## 1 Johnson Avenue MELROSE PARK NSW

Located in a premium sought after pocket, this conveniently set property is within close proximity of parks, schools, train, bus and rivercat transport.

Offering an ideal opportunity to renovate and bring this full brick character home back to its former glory, extend, or to knock down and re-build on the generous 543sqm block of land STCA\*, make 1 Johnson Avenue, Melrose Park a priority to inspect!

- 543sqm of land
- Three bedrooms
- Original bathroom
- Separate lounge and dining rooms
- Original kitchen
- Large backyard with side street vehicle access
- Car port