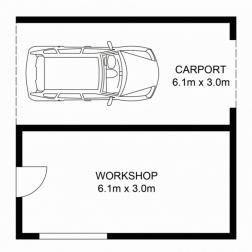

- 543sqm of land
- Three bedrooms
- Original bathroom
- Separate lounge and dining rooms
- Original kitchen
- Large backyard with side street vehicle access
- Car port