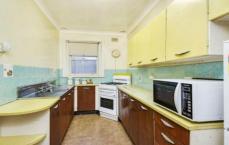

- 543sqm of land
- Three bedrooms
- Original bathroom
- Separate lounge and dining rooms
- Original kitchen
- Large backyard with side street vehicle access
- Car port