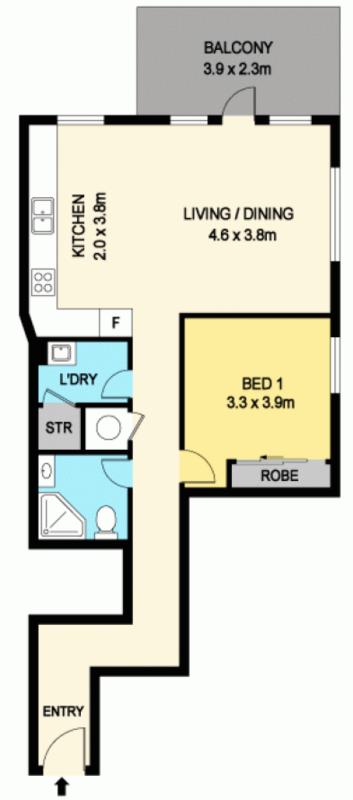

## 18/1 Bay Drive MEADOWBANK NSW

Ideally positioned to the north-western side of the building with light-filled interiors, this modern 1 bedroom apartment, situated directly across the road from Parramatta River, is centrally located to major public transport links in a vibrant and sought-after locale. This executive residence will perfectly suit an outgoing professional or astute investor for years to come. Other features include:

## Property Highlights:

- Spacious north-facing bedroom complete with built-in robe
- Open-plan lounge room with ample dining space
- Quality kitchen with gas cooking appliances, built-in microwave and granite benchtops