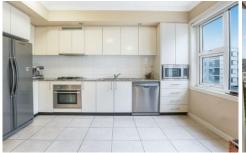

## Property Highlights:

- Spacious north-facing bedroom complete with built-in robe
- Open-plan lounge room with ample dining space
- Quality kitchen with gas cooking appliances, built-in microwave and granite benchtops