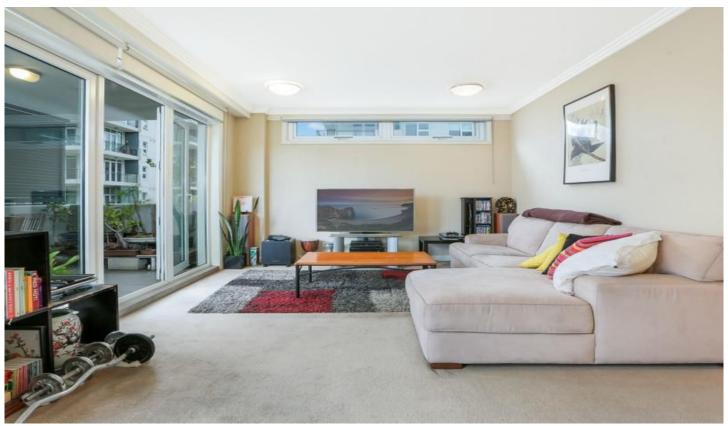

## 18/1 Bay Drive MEADOWBANK NSW

Ideally positioned to the north-western side of the building with light-filled interiors, this modern 1 bedroom apartment, situated directly across the road from Parramatta River, is centrally located to major public transport links in a vibrant and sought-after locale. This executive residence will perfectly suit an outgoing professional or astute investor for years to come. Other features include:

## Property Highlights:

- Spacious north-facing bedroom complete with built-in robe
- Open-plan lounge room with ample dining space
- Quality kitchen with gas cooking appliances, built-in microwave and granite benchtops