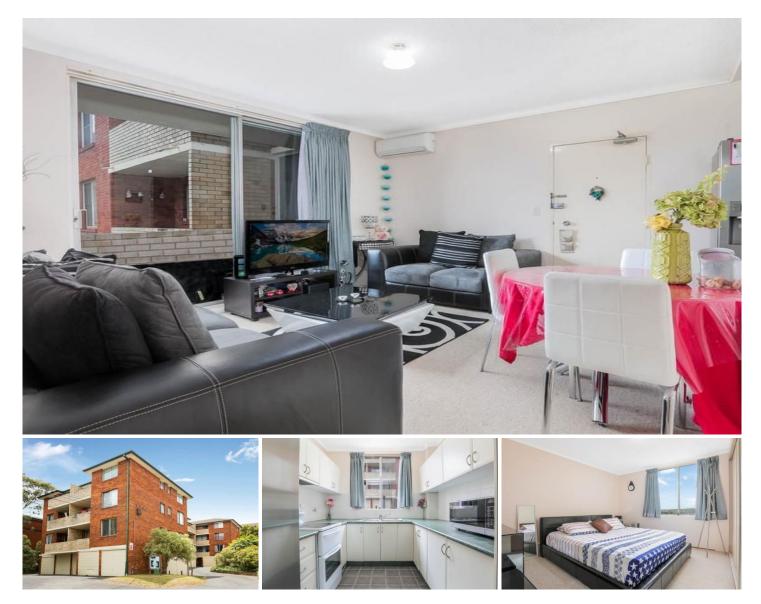

30/21-27A Meadow Crescent MEADOWBANK NSW

This modernised 2-bedroom residence, ideally positioned on the first-floor, offers all the creature comforts and is conveniently located within only minutes' walk of three major transport options, local parks and the Meadowbank foreshore.

Property Highlights:

- 2 double bedrooms including built-in robe to the main

- Air-conditioned lounge and dining room offset by an undercover balcony overlooking Meadowbank Park

- Renovated kitchen with ample bench and cupboard space

- Stylish bathroom with shower over bath and internal laundry facilities

- Only one small common wall
- Lock-up garage

https://www.awardgroup.com.au Just another WordPress site

View : https://www.awardgroup.com.au/sale/nsw/norther n-suburbs/meadowbank/residential/unit/5230269