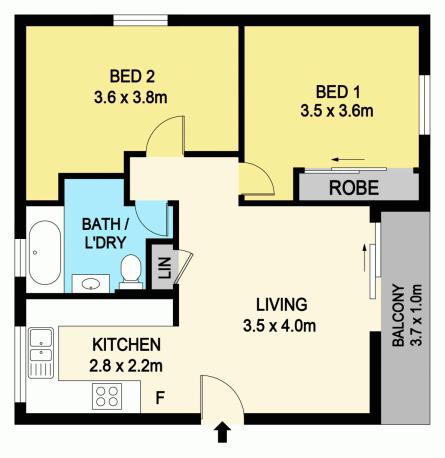

Property Highlights:

- 2 double bedrooms including built-in robe to the main

- Air-conditioned lounge and dining room offset by an undercover balcony overlooking Meadowbank Park

- Renovated kitchen with ample bench and cupboard space

- Stylish bathroom with shower over bath and internal laundry facilities

- Only one small common wall
- Lock-up garage

https://www.awardgroup.com.au Just another WordPress site

View : https://www.awardgroup.com.au/sale/nsw/norther n-suburbs/meadowbank/residential/unit/5230269

## DISCLAIMER

PLANS SHOWN ARE FOR MARKETING PURPOSES ONLY, ALL DIMENSIONS ARE APPROXIMATE AND NOT TO SCALE. THEY ARE SUBJECT TO ERRORS AND INACCURACIES AND NO LIABILITY WILL BE ACCEPTED. INTERESTED PARTIES SHOULD MAKE THEIR OWN INQUIRES.