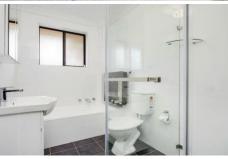

## Property Highlights |

- A generously defined lounge and dining room, light filled and private
- 2 generous bedrooms including built-in robes
- As new bathroom, tiled floor to ceiling and complete with separate shower and bath
- Modern kitchen with loads of bench and cupboard space
- Large north-facing balcony leading off the living area
- A contemporary colour palette and near new floor boards