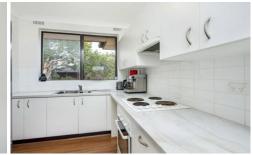

## Property Highlights |

- A generously defined lounge and dining room, light filled and private
- 2 generous bedrooms including built-in robes
- As new bathroom, tiled floor to ceiling and complete with separate shower and bath
- Modern kitchen with loads of bench and cupboard space
- Large north-facing balcony leading off the living area
- A contemporary colour palette and near new floor boards