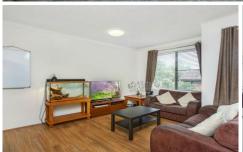

## Property Highlights |

- A generously defined lounge and dining room, light filled and private
- 2 generous bedrooms including built-in robes
- As new bathroom, tiled floor to ceiling and complete with separate shower and bath
- Modern kitchen with loads of bench and cupboard space
- Large north-facing balcony leading off the living area
- A contemporary colour palette and near new floor boards