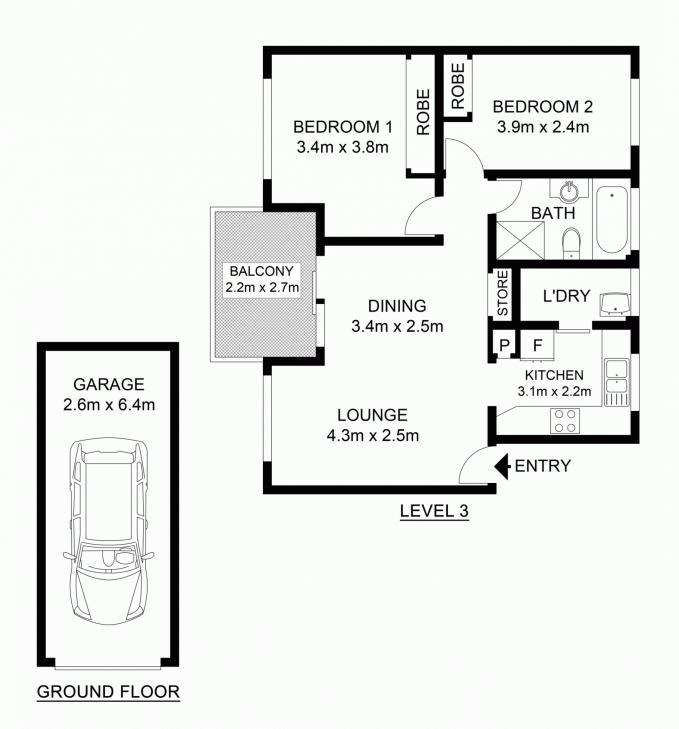

## 12/31 Meadow Crescent MEADOWBANK NSW

Perfectly defined and awash with natural light, this renovated apartment is set in one of the streets most sought after buildings. It offers fully renovated interiors, is situated high and mighty and you will be hard pressed to find anything else within the local area that ticks this many boxes.

## Property Highlights |

- A generously defined lounge and dining room, light filled and private
- 2 generous bedrooms including built-in robes
- As new bathroom, tiled floor to ceiling and complete with separate shower and bath
- Modern kitchen with loads of bench and cupboard space
- Large north-facing balcony leading off the living area
- A contemporary colour palette and near new floor boards