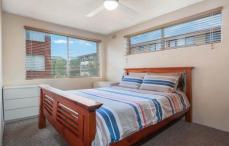

## Property Highlights:

- Renovated kitchen with modern glass splashbacks
- Combined lounge and dining leading to a Juliet-style balcony
- Updated bathroom with shower over bath
- 2 east-facing bedrooms including large main with built-in robe and a functional second bedroom or home office
- Share laundry on the ground floor
- exclusive use car space at the rear of the building