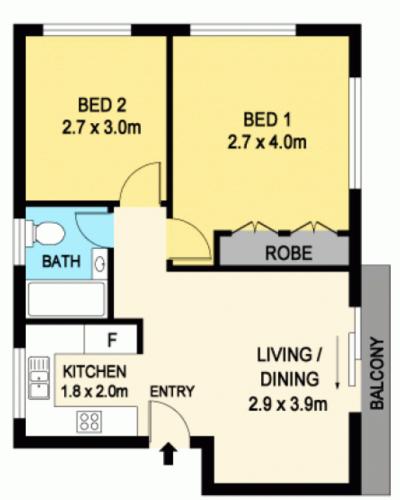

## 17/10 Bank Street MEADOWBANK NSW

Centrally located and adjacent to Meadowbank Train Station, this 2-bedroom home, boasting tastefully updated interiors, offers a perfect opportunity for buyers looking to break into the local property scene or to step up from the 1-bedroom unit market.

## Property Highlights:

- Renovated kitchen with modern glass splashbacks
- Combined lounge and dining leading to a Juliet-style balcony
- Updated bathroom with shower over bath
- 2 east-facing bedrooms including large main with built-in robe and a functional second bedroom or home office
- Share laundry on the ground floor
- exclusive use car space at the rear of the building