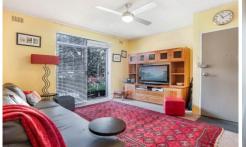

## Property Highlights:

- Renovated kitchen with modern glass splashbacks
- Combined lounge and dining leading to a Juliet-style balcony
- Updated bathroom with shower over bath
- 2 east-facing bedrooms including large main with built-in robe and a functional second bedroom or home office
- Share laundry on the ground floor
- exclusive use car space at the rear of the building