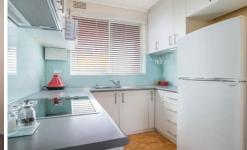

## Property Highlights:

- Renovated kitchen with modern glass splashbacks
- Combined lounge and dining leading to a Juliet-style balcony
- Updated bathroom with shower over bath
- 2 east-facing bedrooms including large main with built-in robe and a functional second bedroom or home office
- Share laundry on the ground floor
- exclusive use car space at the rear of the building