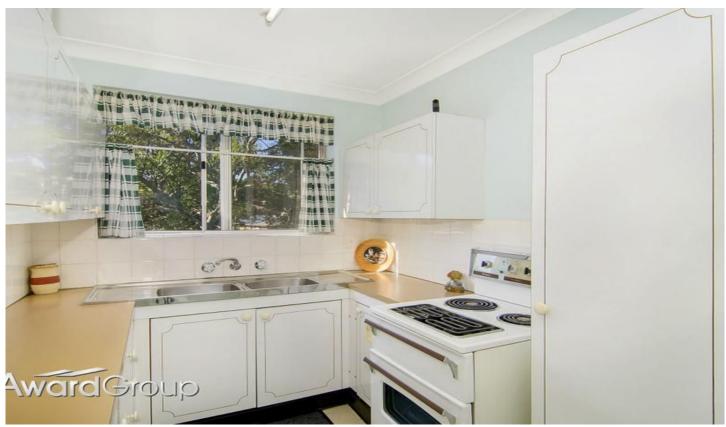

## Property Highlights:

- -- rivate, top floor, rear-of-complex position
- Generous air-conditioned lounge and dining room
- Original but well-kept kitchen
- Spacious east-facing bedroom with 2 built-in robes and ceiling fan
- Updated en-suite style bathroom
- Private balcony with leafy outlook
- Own laundry room with extra storage
- Undercover car space on title
- Low strata fees