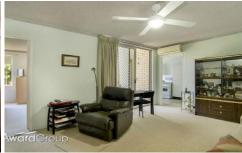

## Property Highlights:

- -- rivate, top floor, rear-of-complex position
- Generous air-conditioned lounge and dining room
- Original but well-kept kitchen
- Spacious east-facing bedroom with 2 built-in robes and ceiling fan
- Updated en-suite style bathroom
- Private balcony with leafy outlook
- Own laundry room with extra storage
- Undercover car space on title
- Low strata fees