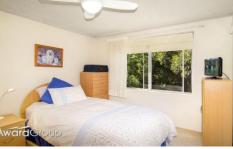

## Property Highlights:

- -- rivate, top floor, rear-of-complex position
- Generous air-conditioned lounge and dining room
- Original but well-kept kitchen
- Spacious east-facing bedroom with 2 built-in robes and ceiling fan
- Updated en-suite style bathroom
- Private balcony with leafy outlook
- Own laundry room with extra storage
- Undercover car space on title
- Low strata fees