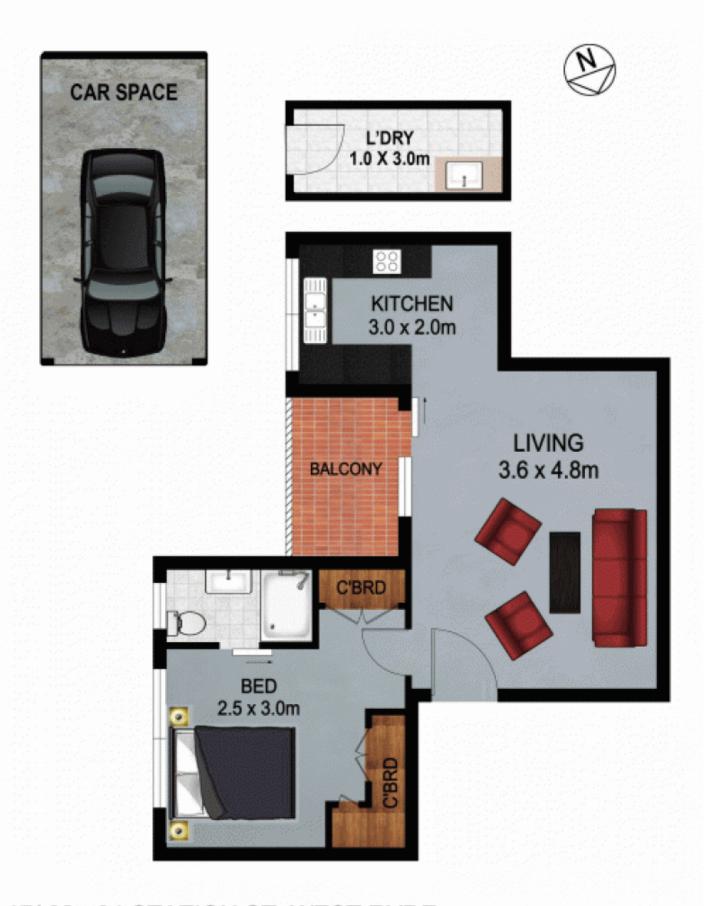

## 17/28-34 Station Street WEST RYDE NSW

Quietly set at the rear of the complex on the top floor with tree-lined vistas, this neat and tidy 1 bedroom unit offers a great functional layout and is within short walking distance of West Ryde Marketplace, bus and train transport.

## Property Highlights:

- -- rivate, top floor, rear-of-complex position
- Generous air-conditioned lounge and dining room
- Original but well-kept kitchen
- Spacious east-facing bedroom with 2 built-in robes and ceiling fan
- Updated en-suite style bathroom
- Private balcony with leafy outlook
- Own laundry room with extra storage
- Undercover car space on title
- Low strata fees