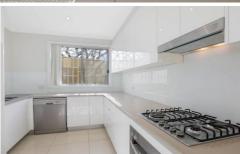

## Ground Floor Highlights |

- Open-plan living room upon entry offering ample dining and lounge space, tiles underfoot and reverse-cycle air conditioning
- Modern kitchen with gas stove, dishwasher, stone benchtops and glass splashbacks
- Low maintenance rear courtyard
- Internal laundry plus separate toilet
- Under-stair storage