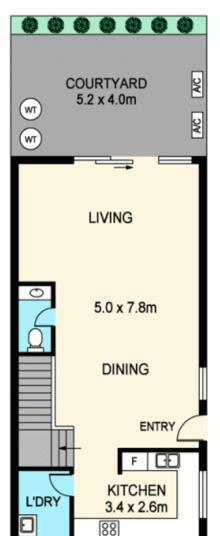

## Ground Floor Highlights |

- Open-plan living room upon entry offering ample dining and lounge space, tiles underfoot and reverse-cycle air conditioning
- Modern kitchen with gas stove, dishwasher, stone benchtops and glass splashbacks
- Low maintenance rear courtyard
- Internal laundry plus separate toilet
- Under-stair storage

3 📭 2 🖺 2 🗬

**View :** https://www.awardgroup.com.au/sale/nsw/parram atta/ermington/residential/townhouse/5230277

Leighton Avery (02) 9808 1199

STORAGE CAGE 4.2 x 1.4m

GROUND FLOOR

FIRST FLOOR

SECOND FLOOR