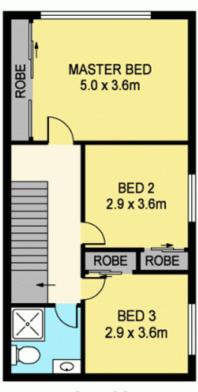

## 8/16 Marsden Road ERMINGTON NSW

Optimally positioned to the border of West Ryde and within a short drive to Eastwood, this 4-year-old tri-level townhouse offers a functional layout, 3 bedrooms plus a study or home office, and also falls within moments' walk of Ermington Public School, Marsden High School and direct CBD and Parramatta express bus transport.

3 📭 2 🖺 2 🗬

**View :** https://www.awardgroup.com.au/sale/nsw/parram atta/ermington/residential/townhouse/5230277

Leighton Avery (02) 9808 1199

STORAGE CAGE 4.2 x 1.4m

GROUND FLOOR

FIRST FLOOR

SECOND FLOOR