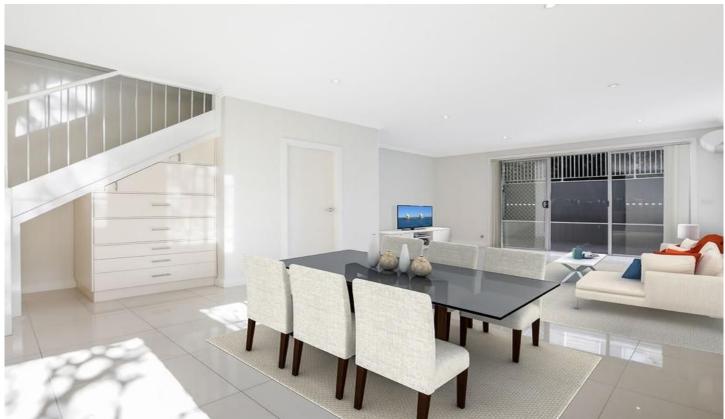

## Ground Floor Highlights |

- Open-plan living room upon entry offering ample dining and lounge space, tiles underfoot and reverse-cycle air conditioning
- Modern kitchen with gas stove, dishwasher, stone benchtops and glass splashbacks
- Low maintenance rear courtyard
- Internal laundry plus separate toilet
- Under-stair storage