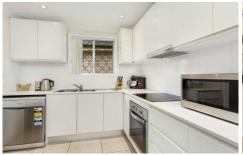

## The property features |

- 3-bedrooms all with built-ins, ceiling fans and en-suite to spacious master bedroom
- Modern kitchen with stone bench tops and dishwasher
- Open plan living areas with park views
- Undercover entertainment area
- Merbau decking
- Split system air-conditioning throughout
- Single garage