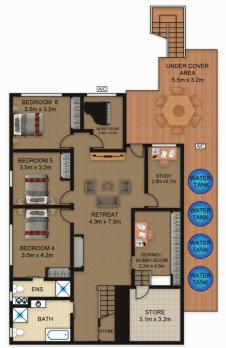

6 **4** 5 **4** 3 **4** 

Land Size: 733 sqm

View : https://www.awardgroup.com.au/sale/nsw/p

arramatta/ermington/residential/house/5230

David Johnson (02) 9808 1199

LOWER GROUND FLOOR

SITE PLAN