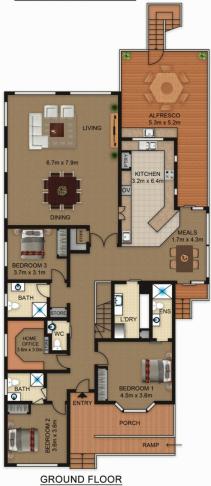

6 **4** 5 **4** 3 **4** 

Land Size: 733 sqm

View : https://www.awardgroup.com.au/sale/nsw/p

arramatta/ermington/residential/house/5230

David Johnson (02) 9808 1199

LOWER GROUND FLOOR

SITE PLAN