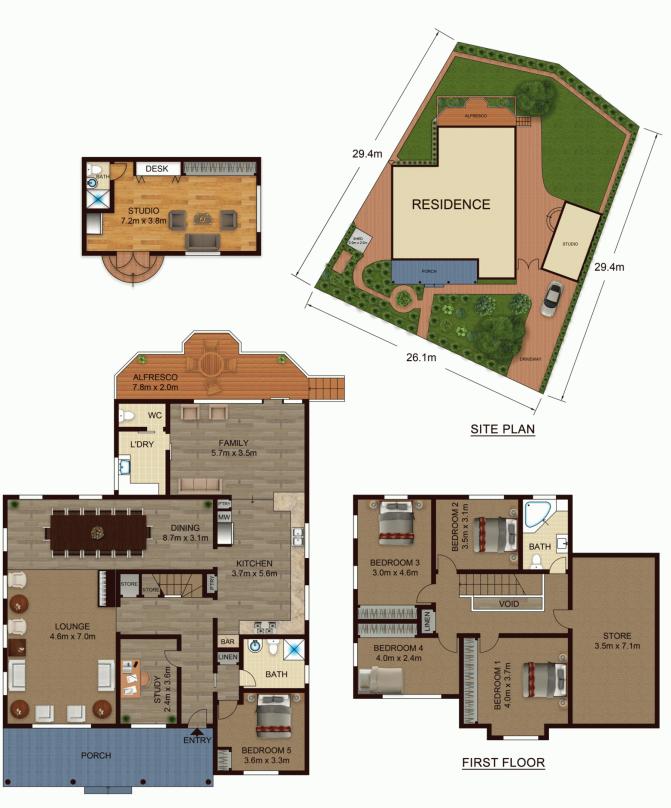

GROUND FLOOR

## 8 Swane Street, ERMINGTON

Not to scale • All measurements are approximate • Drawn for marketing purposes only • Floorplan by © Industrie Media