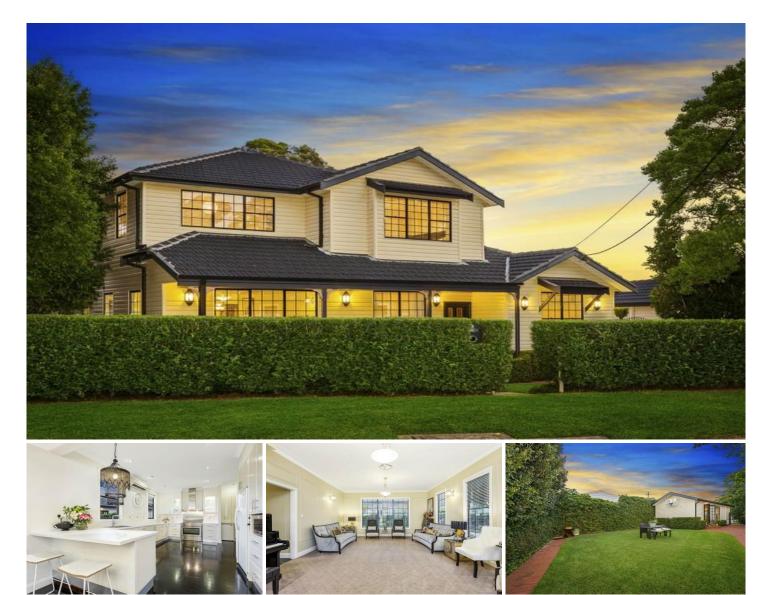

## 8 Swane Street ERMINGTON NSW

Mere words alone cannot begin to describe this idyllic family 'masterpiece' which will have you swept away into a world of contemporary charm and sophistication the moment you step through the front door. The home takes full advantage of its north-facing aspect and offers an extra wide street frontage complemented by manicured gardens on over 700sqm of land.

Offered for the first time in 20 years, lucky number 8 in Swane Street, Ermington presents the ideal family lifestyle.

Property features include |

- A total of 5 bedrooms, with built-in robes, including a master with en suite on the ground floor and an additional home office or guest bedroom

- A formal living room at the front of the home, tastefully

5 🛤 3 🚔 2 🚘

View

Land Size : 701.9 sqm

: https://www.awardgroup.com.au/sale/nsw/p arramatta/ermington/residential/house/5230 285

David Johnson (02) 9808 1199