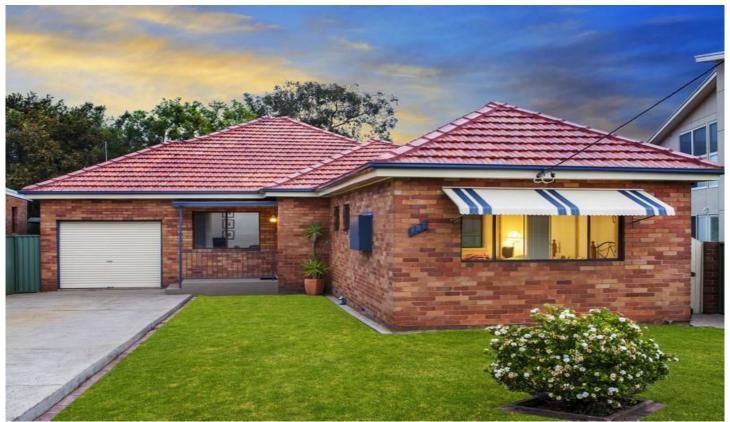

## 102 Lancaster Avenue MELROSE PARK NSW

Revelling in sublime views across Parramatta River, this captivating brick home on the water's edge is backing directly onto protected waterfront and presents a unique opportunity to take advantage of this highly sought after riverside pocket.

Set on over 925sqm of land, the home enjoys 90 degree open views over Parramatta river making it one of only a small handful of local properties offering open water views and is a rare offering that deserves your inspection.