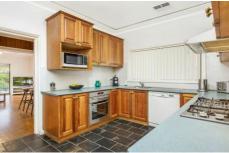

- Functional and flexible layout
- Well-presented interiors
- Three double bedrooms with built-in robes
- Two modern bathrooms
- Immaculate timber kitchen with gas cooktop, stainless appliances, and dishwasher