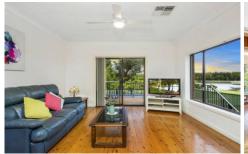

- Functional and flexible layout
- Well-presented interiors
- Three double bedrooms with built-in robes
- Two modern bathrooms
- Immaculate timber kitchen with gas cooktop, stainless appliances, and dishwasher