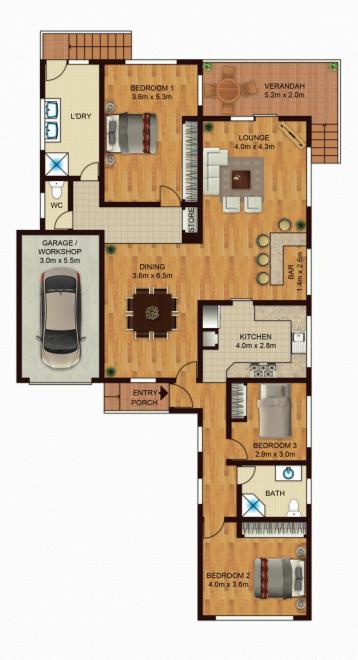

- Functional and flexible layout
- Well-presented interiors
- Three double bedrooms with built-in robes
- Two modern bathrooms
- Immaculate timber kitchen with gas cooktop, stainless appliances, and dishwasher