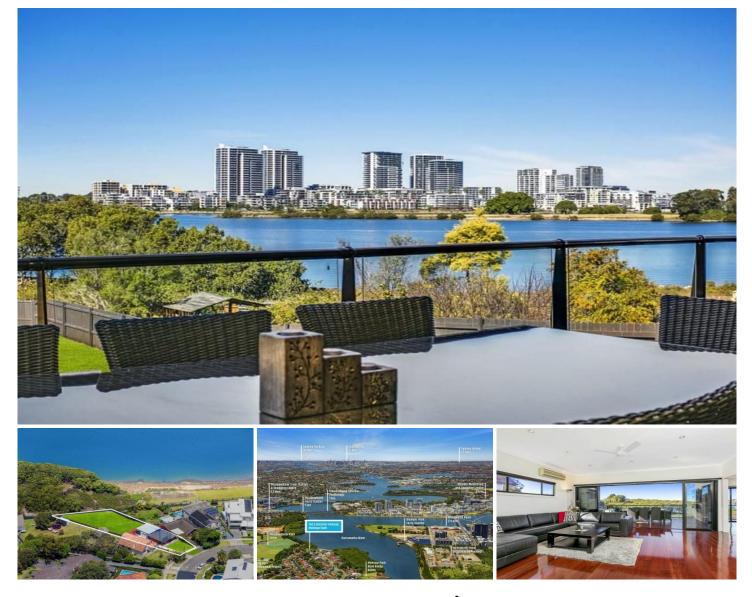

## 152 Lancaster Avenue MELROSE PARK NSW

Discover a private world of east facing waterfront living. Set across a deep 1,018sqm parcel of prized land, this property showcases spectacular water views towards Sydney CBD, Rhodes waterfront towers and the Wentworth Point peninsula. Nestled on the northern banks of the Parramatta River, a rare opportunity exists to secure a beautifully renovated brick bungalow with plenty of future potential to capitalise on its water backdrop positioning with your very own custom built masterpiece in one of Sydney's premiere blue chip locations (STCA).

Property features |

- Flowing interior proportions
- Warm and inviting living spaces
- A stunning water backdrop to make a perfect entertainers' haven

View

Land Size : 1018 sqm

: https://www.awardgroup.com.au/sale/nsw/n orthern-suburbs/melrose-park/residential/ho use/5230292