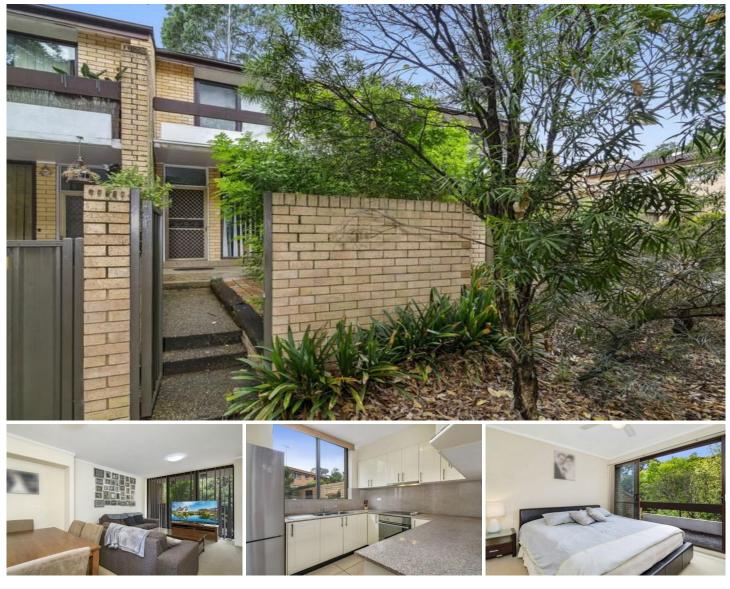

25/39 Adderton Road TELOPEA NSW

Set in a blue-ribbon locale, bordering Carlingford, this impressive, modern townhouse offers an abundance of living space, sunny northern aspect to rear and is situated at the rear of a quiet and private complex. It is conveniently located to train and bus transport, is within close proximity of schools, shops, parks and main arterial roads.

- 2 double bedrooms with built-in robes
- Generous North facing rear courtyard

- Contemporary kitchen with stone bench tops, stainless steel appliances and ample cupboard storage

- Flexible lounge and dining room with direct access to a secure front courtyard/BBQ entertaining area

- Family bathroom with shower and bath
- Lock up garage with private courtyard entry
- Second separate toilet
- Internal laundry

**View :** https://www.awardgroup.com.au/sale/nsw/parram atta/telopea/residential/townhouse/5230296