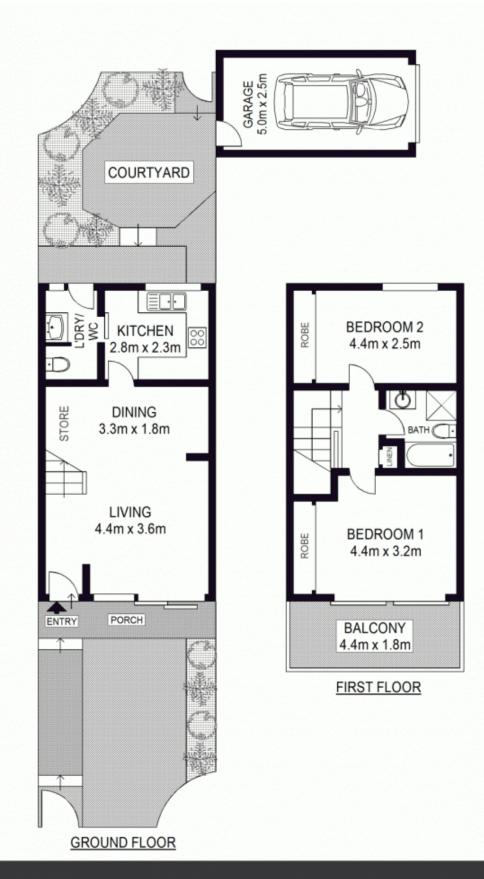

## 25/31-39 Adderton Road, TELOPEA

Not to scale • All measurements are approximate • Drawn for marketing purposes only • Floorplan by © Industrie Media