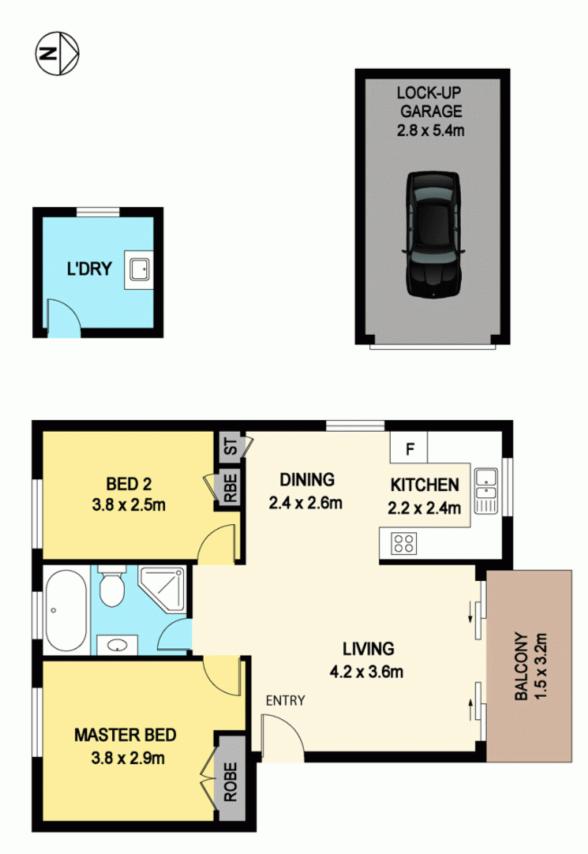

## Property Highlights:

- Spacious north-facing lounge room upon entry
- Neat and tidy kitchen bathed in natural light that is offset by separated dining
- 2 carpeted bedrooms, both with private outlooks and built in robes
- Full size bathroom with separate shower and bath
- Generous north-facing balcony via double sliding doors

## DISCLAIMER

PLANS SHOWN ARE FOR MARKETING PURPOSES ONLY, ALL DIMENSIONS ARE APPROXIMATE AND NOT TO SCALE. THEY ARE SUBJECT TO ERRORS AND INACCURACIES AND NO LIABILITY WILL BE ACCEPTED. INTERESTED PARTIES SHOULD MAKE THEIR OWN INQUIRES.