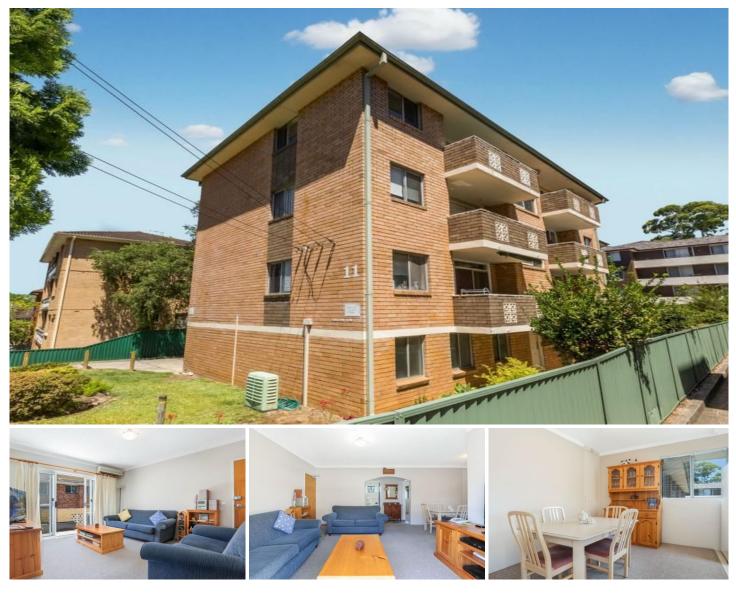

## 6/11 Riverview Street WEST RYDE NSW

This property is peacefully positioned on the top floor of the building with light filled, north-facing interiors. It's accessed via secure entry and is located within short walking distance to multiple transport links including rail and government buses, as well as all the conveniences West Ryde has to offer such as West Ryde Marketplace, restaurants, cafes and the local primary school.

## Property Highlights:

- Spacious north-facing lounge room upon entry
- Neat and tidy kitchen bathed in natural light that is offset by separated dining
- 2 carpeted bedrooms, both with private outlooks and built in robes
- Full size bathroom with separate shower and bath
- Generous north-facing balcony via double sliding doors